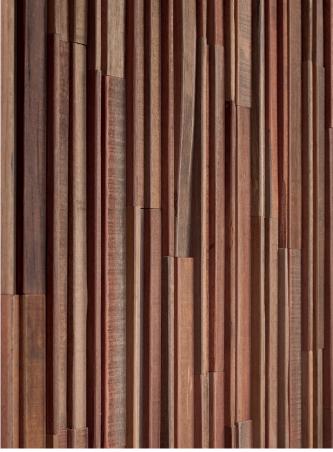

# BARROW BARROW BESALWAGED

Barrow is made from reclaimed Indonesian hardwoods. A vertical design and inspired by the classic panelling from sixties and seventies interiors.

The deeper red tones and hues prevail.