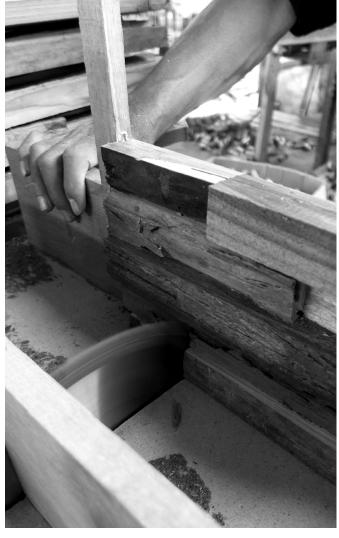

#### THE MIXED SALVAGED COLLECTION

We happily buy wood that cabinetmakers and sawmill-owners have rejected because of small scars and/or cracks. To them these imperfections make a piece of wood unsuitable. Whereas we love the idiosyncrasies and use them to the betterment of our collections.

Disused telegraph poles, girders, railroad sleepers, derelict houses, ... anything goes. For this mixed bag we source in India and Indonesia.

Explore our premium process: watch our Mixed Salvaged movie here.