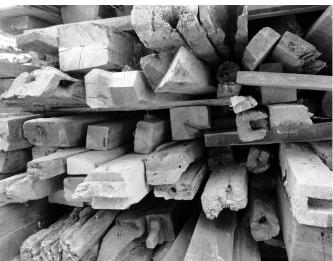

#### THE MIXED SALVAGED COLLECTION

We happily buy wood that cabinetmakers and sawmill-owners have rejected because of small scars and/or cracks. To them these imperfections make a piece of wood unsuitable. Whereas we love the idiosyncrasies and use them to the betterment of our collections.

Disused telegraph poles, girders, railroad sleepers, derelict houses, ... anything goes. For this mixed bag we source in India and Indonesia.

Explore our premium process: watch our Mixed Salvaged movie here.