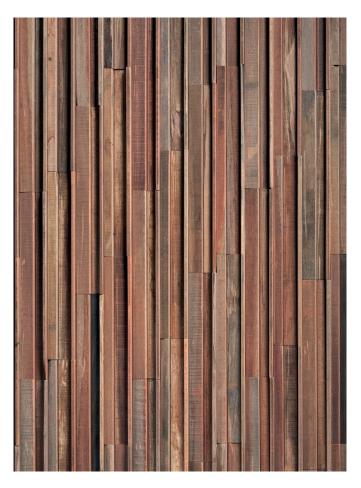

# BARROW BARROW BESALWAGED

Barrow is made from reclaimed Indonesian hardwoods. A vertical design and inspired by the classic panelling from sixties and seventies interiors.

The deeper red tones and hues prevail.