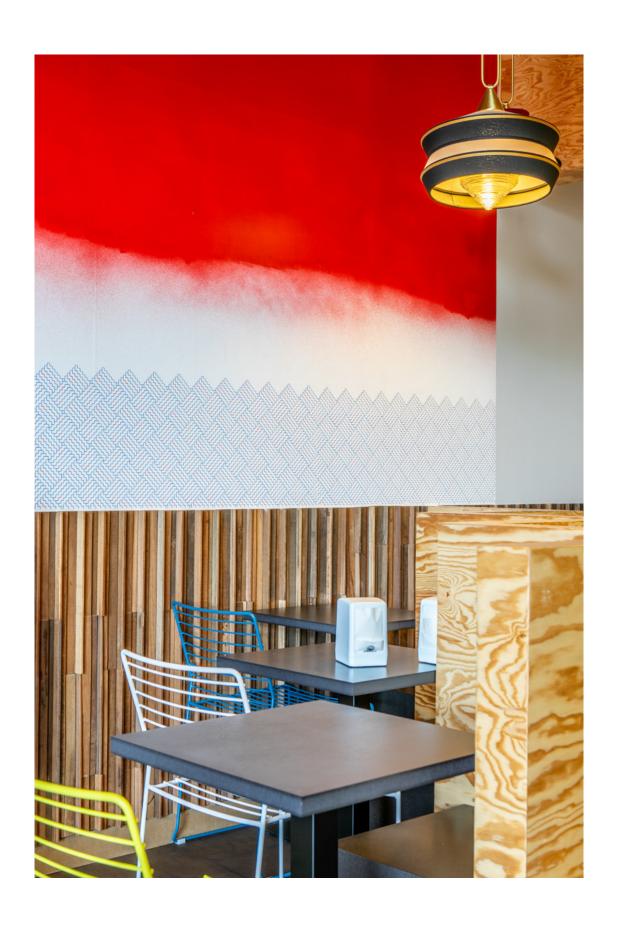

#### THE MIXED SALVAGED COLLECTION

We happily buy wood that cabinetmakers and sawmill-owners have rejected because of small scars and/or cracks. To them these imperfections make a piece of wood unsuitable. Whereas we love the idiosyncrasies and use them to the betterment of our collections.

Disused telegraph poles, girders, railroad sleepers, derelict houses, ... anything goes. For this mixed bag we source in India and Indonesia.

Explore our premium process: watch our Mixed Salvaged movie here.