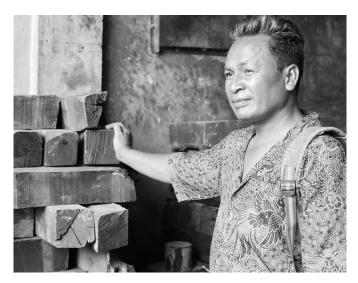

#### THE MIXED SALVAGED COLLECTION

We happily buy wood that cabinetmakers and sawmill-owners have rejected because of small scars and/or cracks. To them these imperfections make a piece of wood unsuitable. Whereas we love the idiosyncrasies and use them to the betterment of our collections.

Disused telegraph poles, girders, railroad sleepers, derelict houses, ... anything goes. For this mixed bag we source in India and Indonesia.

Explore our premium process: watch our Mixed Salvaged movie here.