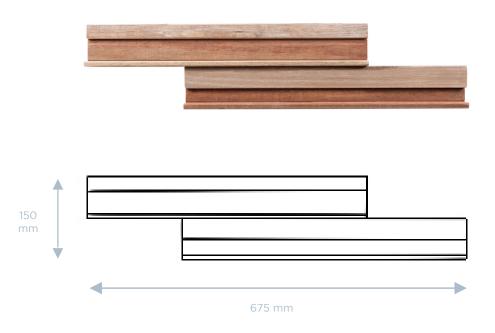

| COLLECTION                    | CODE                | COUNTRY        | WOOD                    |
|-------------------------------|---------------------|----------------|-------------------------|
| The Mixed Salvaged Collection | 13-01-IDN-SAL       | Indonesia      | Reclaimed Oriental Wood |
| TILE DIMENSIONS               | TILE SURFACE        | TILE THICKNESS | TILE WEIGHT             |
| interlock                     | 0,075 sqm           | 21-45 mm       | 1,5 kg                  |
|                               |                     |                |                         |
| SUBSTRATE                     | FINISH              | PACKUNIT       | BOX SURFACE             |
| None (lamination)             | No Coating, Erosion | 11 pcs         | 0,82 sqm                |