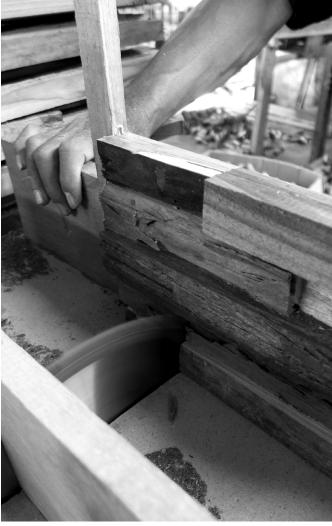

#### THE MIXED SALVAGED COLLECTION

We happily buy wood that cabinetmakers and sawmill-owners have rejected because of small scars and/or cracks. To them these imperfections make a piece of wood unsuitable. Whereas we love the idiosyncrasies and use them to the betterment of our collections.

Disused telegraph poles, girders, railroad sleepers, derelict houses, ... anything goes. For this mixed bag we source in India and Indonesia.

Explore our premium process: watch our Mixed Salvaged movie here.