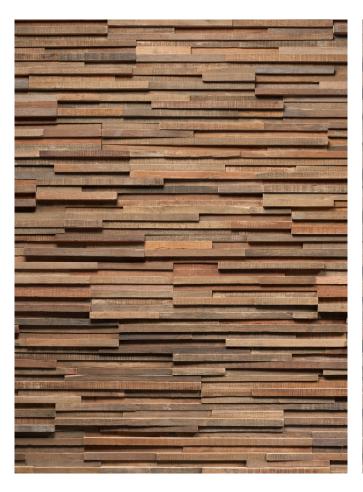

# THIS IS WALVAGED

Ludlow is our outdoor version. Similar to Parker in design, the big difference is that it is made solely from the finest Kalimantan reclaimed hardwoods.

As such Ludlow can take a hit and handle any type of weather.

#### THE MIXED SALVAGED COLLECTION

We happily buy wood that cabinetmakers and sawmill-owners have rejected because of small scars and/or cracks. To them these imperfections make a piece of wood unsuitable. Whereas we love the idiosyncrasies and use them to the betterment of our collections.