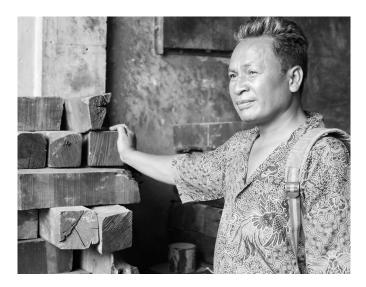

#### THE MIXED SALVAGED COLLECTION

We happily buy wood that cabinetmakers and sawmill-owners have rejected because of small scars and/or cracks. To them these imperfections make a piece of wood unsuitable. Whereas we love the idiosyncrasies and use them to the betterment of our collections.

Disused telegraph poles, girders, railroad sleepers, derelict houses, ... anything goes. For this mixed bag we source in India and Indonesia.

Explore our premium process: watch our Mixed Salvaged movie here.