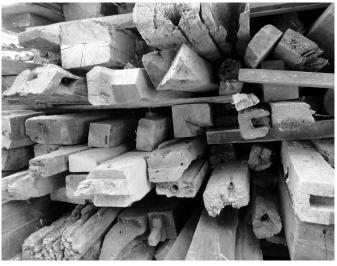

#### THE MIXED SALVAGED COLLECTION

We happily buy wood that cabinetmakers and sawmill-owners have rejected because of small scars and/or cracks. To them these imperfections make a piece of wood unsuitable. Whereas we love the idiosyncrasies and use them to the betterment of our collections.

Disused telegraph poles, girders, railroad sleepers, derelict houses, ... anything goes. For this mixed bag we source in India and Indonesia.

Explore our premium process: watch our Mixed Salvaged movie here.