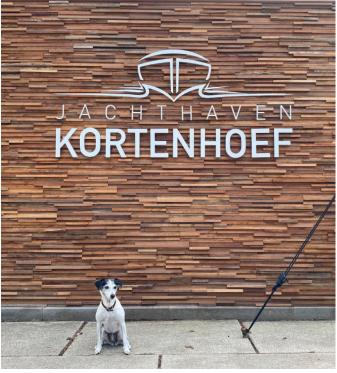

# THIS IS WALVAGED

Ludlow is our outdoor version. Similar to Parker in design, the big difference is that it is made solely from the finest Kalimantan reclaimed hardwoods.

As such Ludlow can take a hit and handle any type of weather.