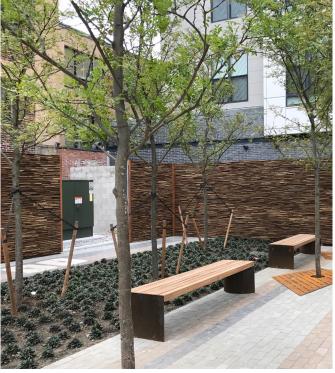

# THIS IS WALVAGED

Ludlow is our outdoor version. Similar to Parker in design, the big difference is that it is made solely from the finest Kalimantan reclaimed hardwoods.

As such Ludlow can take a hit and handle any type of weather.