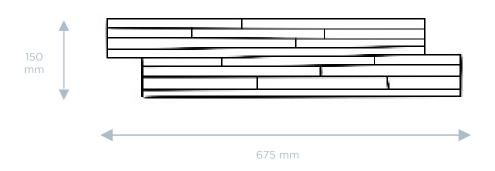

| COLLECTION                       | CODE                | COUNTRY        | WOOD                    |
|----------------------------------|---------------------|----------------|-------------------------|
| The Mixed Salvaged<br>Collection | 14-01-IDN-SAL       | Indonesia      | Reclaimed Oriental Wood |
| TILE DIMENSIONS                  | TILE SURFACE        | TILE THICKNESS | TILE WEIGHT             |
| interlock                        | 0,091 sqm           | 15-33 mm       | 1,6 kg                  |
|                                  |                     |                |                         |
| SUBSTRATE                        | FINISH              | PACKUNIT       | BOX SURFACE             |
| None (lamination)                | No Coating, Erosion | 11 pcs         | 1,00 sqm                |