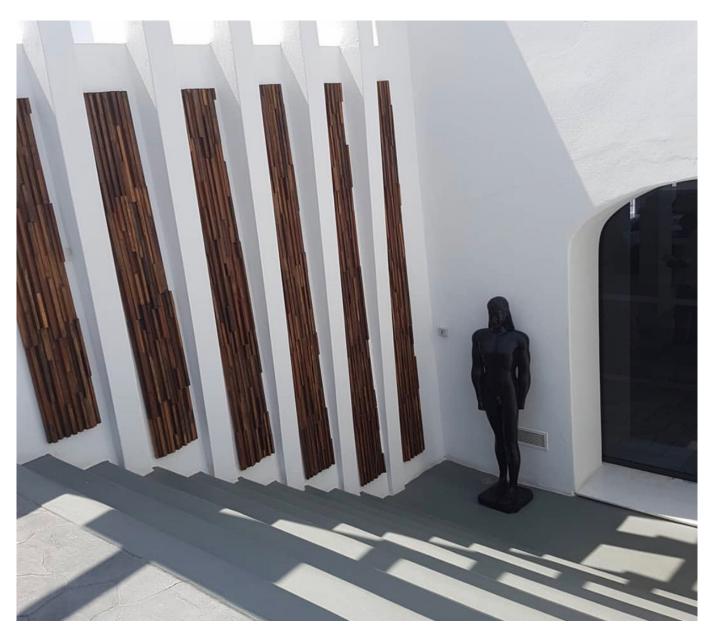

# THIS IS WALVAGED

Ludlow is our outdoor version. Similar to Parker in design, the big difference is that it is made solely from the finest Kalimantan reclaimed hardwoods.

As such Ludlow can take a hit and handle any type of weather.