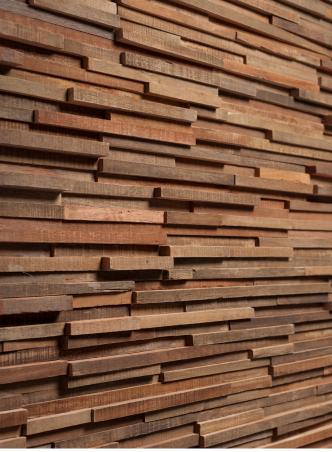

# THIS IS WALVAGED

Ludlow is our outdoor version. Similar to Parker in design, the big difference is that it is made solely from the finest Kalimantan reclaimed hardwoods.

As such Ludlow can take a hit and handle any type of weather.

#### THE MIXED SALVAGED COLLECTION

We happily buy wood that cabinetmakers and sawmill-owners have rejected because of small scars and/or cracks. To them these imperfections make a piece of wood unsuitable. Whereas we love the idiosyncrasies and use them to the betterment of our collections.