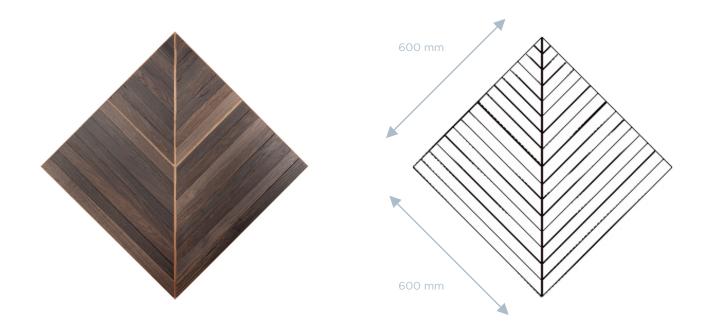

# THIS IS BARVESTON

Harvest is hand-made from reclaimed Bog Oak. The placement of a thin walnut lining as a border is a true sign of the highest craftsmanship. It'll keep a low profile in any space; yet offer just the right amount of luxury and style.

The classic argyle pattern gives it some rhythm.

**WONDERWALL**STUDIOS

WONDERWALLSTUDIOS

| COLLECTION             | CODE          | COUNTRY        | WOOD        |
|------------------------|---------------|----------------|-------------|
| The Bog Oak Collection | 23-01-UKR-BOG | Ukraine        | Bog Oak     |
|                        |               |                |             |
|                        | I             | l              | I           |
| TILE DIMENSIONS        | TILE SURFACE  | TILE THICKNESS | TILE WEIGHT |