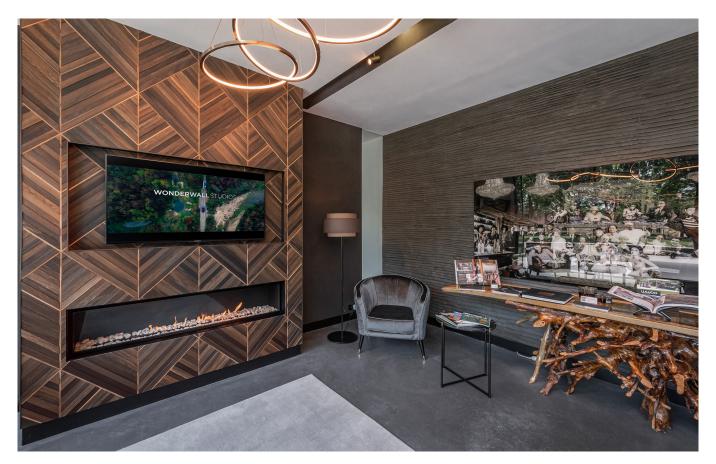

# THIS IS BARVESTON

Harvest is hand-made from reclaimed Bog Oak. The placement of a thin walnut lining as a border is a true sign of the highest craftsmanship. It'll keep a low profile in any space; yet offer just the right amount of luxury and style.

The classic argyle pattern gives it some rhythm.

**WONDERWALL**STUDIOS

WONDERWALLSTUDIOS

| COLLECTION             | CODE          | COUNTRY        | WOOD        |
|------------------------|---------------|----------------|-------------|
| The Bog Oak Collection | 23-01-UKR-BOG | Ukraine        | Bog Oak     |
|                        |               |                |             |
|                        | I             | l              | I           |
| TILE DIMENSIONS        | TILE SURFACE  | TILE THICKNESS | TILE WEIGHT |