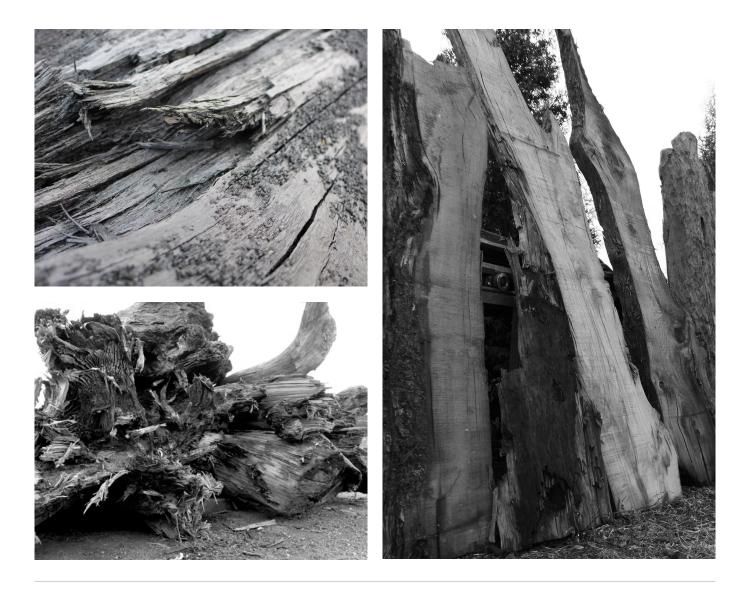

#### THE BOG OAK COLLECTION

Our bog oak is central European oak that has been buried in peat bog for hundreds and in some cases thousands of years. The bog saturates and soaks the wood, the acids and minerals enrich and give colour. Dramatic black, grey and brown tones.

A very exclusive wood type that receives premium treatment and craftmanship.

Explore our premium process: watch our Bog Oak movie here.

**WONDERWALL**STUDIOS