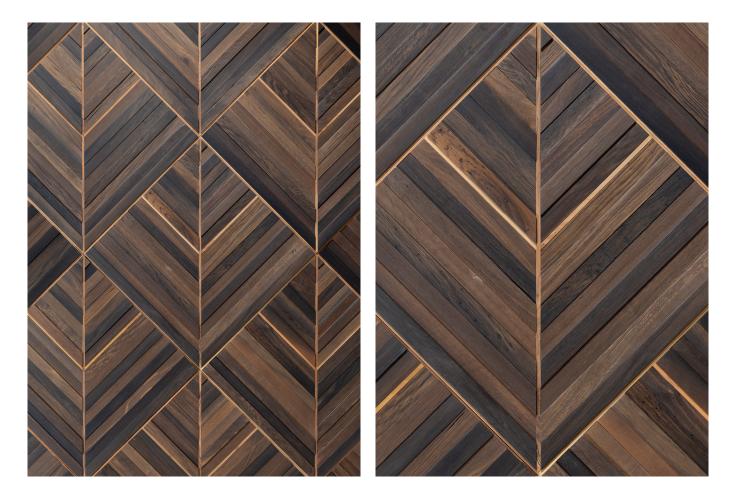

# THIS IS BARVESTON

Harvest is hand-made from reclaimed Bog Oak. The placement of a thin walnut lining as a border is a true sign of the highest craftsmanship. It'll keep a low profile in any space; yet offer just the right amount of luxury and style.

The classic argyle pattern gives it some rhythm.

**WONDERWALL**STUDIOS

WONDERWALLSTUDIOS

| COLLECTION             | CODE          | COUNTRY        | WOOD        |
|------------------------|---------------|----------------|-------------|
| The Bog Oak Collection | 23-01-UKR-BOG | Ukraine        | Bog Oak     |
|                        |               |                |             |
|                        | I             | l              | I           |
| TILE DIMENSIONS        | TILE SURFACE  | TILE THICKNESS | TILE WEIGHT |

#### THE BOG OAK COLLECTION

Our bog oak is central European oak that has been buried in peat bog for hundreds and in some cases thousands of years. The bog saturates and soaks the wood, the acids and minerals enrich and give colour. Dramatic black, grey and brown tones.