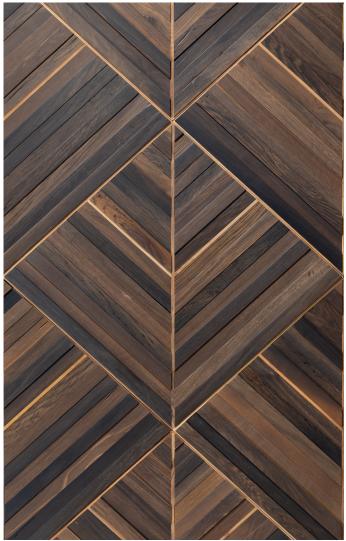

# THIS IS BARVESTON

Harvest is hand-made from reclaimed Bog Oak. The placement of a thin walnut lining as a border is a true sign of the highest craftsmanship. It'll keep a low profile in any space; yet offer just the right amount of luxury and style.

The classic argyle pattern gives it some rhythm.

**WONDERWALL**STUDIOS

WONDERWALLSTUDIOS

| COLLECTION             | CODE          | COUNTRY        | WOOD        |
|------------------------|---------------|----------------|-------------|
| The Bog Oak Collection | 23-01-UKR-BOG | Ukraine        | Bog Oak     |
|                        |               |                |             |
|                        | I             | l              | I           |
| TILE DIMENSIONS        | TILE SURFACE  | TILE THICKNESS | TILE WEIGHT |

#### THE BOG OAK COLLECTION

Our bog oak is central European oak that has been buried in peat bog for hundreds and in some cases thousands of years. The bog saturates and soaks the wood, the acids and minerals enrich and give colour. Dramatic black, grey and brown tones.