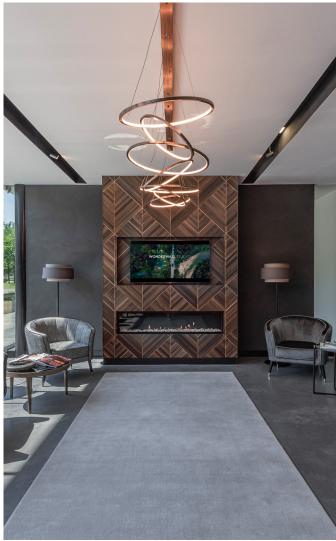

# THIS IS BARVESTON

Harvest is hand-made from reclaimed Bog Oak. The placement of a thin walnut lining as a border is a true sign of the highest craftsmanship. It'll keep a low profile in any space; yet offer just the right amount of luxury and style.

The classic argyle pattern gives it some rhythm.

**WONDERWALL**STUDIOS

WONDERWALLSTUDIOS

| COLLECTION             | CODE          | COUNTRY        | WOOD        |
|------------------------|---------------|----------------|-------------|
| The Bog Oak Collection | 23-01-UKR-BOG | Ukraine        | Bog Oak     |
|                        |               |                |             |
|                        | I             | l              | I           |
| TILE DIMENSIONS        | TILE SURFACE  | TILE THICKNESS | TILE WEIGHT |