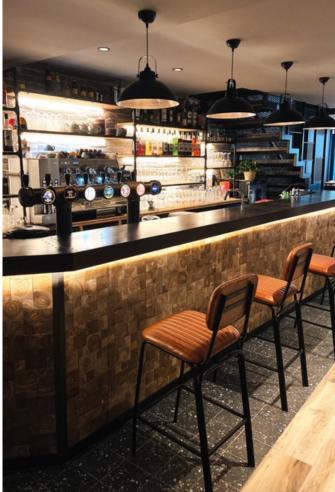

# THIS IS EAST EELEMED TEAK

Blessed with beautiful watermarks, Coast is truly a sight for sore eyes. Mother nature has left her marks making each square unique.

You'll never tire of looking at Coast.

| COLLECTION               | CODE               | COUNTRY        | WOOD               |
|--------------------------|--------------------|----------------|--------------------|
| The Teak Wood Collection | 17-01-IDN-TEA      | Indonesia      | Salvaged Teak Root |
|                          |                    |                | I                  |
| TILE DIMENSIONS          | TILE SURFACE       | TILE THICKNESS | TILE WEIGHT        |
| 325*300 mm               | 0,098 sqm          | 24 mm          | 1,8 kg             |
|                          |                    |                | '                  |
| SUBSTRATE                | FINISH             | PACKUNIT       | BOX SURFACE        |
| 14mm MDF                 | No Coating, Sanded | 10 pcs         | 0,98 sqm           |

# RECLAIMED FASSIA INDONESIA

#### THE RECLAIMED TEAK COLLECTION

We source our reclaimed teak in Indonesia.

A much-beloved tropical hard wood we find in the pillars of derelict houses and as root wood on plantations.

The teak comes in various stages of erosion; some much weathered, others not so. Some characterised by a flame grain, others by more organic and erratic water markings.