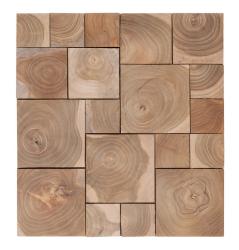

# THIS IS EAST EELEMED TEAK

Blessed with beautiful watermarks, Coast is truly a sight for sore eyes. Mother nature has left her marks making each square unique.

You'll never tire of looking at Coast.

| COLLECTION               | CODE               | COUNTRY        | WOOD               |
|--------------------------|--------------------|----------------|--------------------|
| The Teak Wood Collection | 17-01-IDN-TEA      | Indonesia      | Salvaged Teak Root |
|                          |                    |                | I                  |
| TILE DIMENSIONS          | TILE SURFACE       | TILE THICKNESS | TILE WEIGHT        |
| 325*300 mm               | 0,098 sqm          | 24 mm          | 1,8 kg             |
|                          |                    |                | '                  |
| SUBSTRATE                | FINISH             | PACKUNIT       | BOX SURFACE        |
| 14mm MDF                 | No Coating, Sanded | 10 pcs         | 0,98 sqm           |

#### THE RECLAIMED TEAK COLLECTION

We source our reclaimed teak in Indonesia.

A much-beloved tropical hard wood we find in the pillars of derelict houses and as root wood on plantations.

The teak comes in various stages of erosion; some much weathered, others not so. Some characterised by a flame grain, others by more organic and erratic water markings.