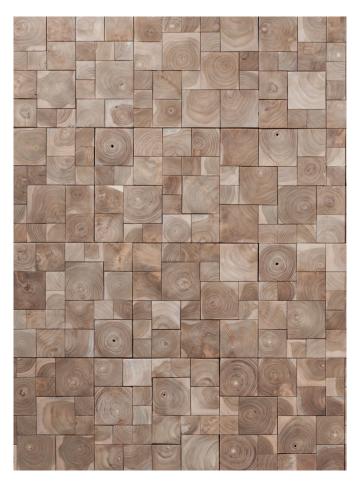

# THIS IS EAST EELEMED TEAK

Blessed with beautiful watermarks, Coast is truly a sight for sore eyes. Mother nature has left her marks making each square unique.

You'll never tire of looking at Coast.

| COLLECTION               | CODE               | COUNTRY        | WOOD               |
|--------------------------|--------------------|----------------|--------------------|
| The Teak Wood Collection | 17-01-IDN-TEA      | Indonesia      | Salvaged Teak Root |
|                          |                    |                | I                  |
| TILE DIMENSIONS          | TILE SURFACE       | TILE THICKNESS | TILE WEIGHT        |
| 325*300 mm               | 0,098 sqm          | 24 mm          | 1,8 kg             |
|                          |                    |                | '                  |
| SUBSTRATE                | FINISH             | PACKUNIT       | BOX SURFACE        |
| 14mm MDF                 | No Coating, Sanded | 10 pcs         | 0,98 sqm           |

# RECLAIMED FASSIA INDONESIA

#### THE RECLAIMED TEAK COLLECTION

We source our reclaimed teak in Indonesia.

A much-beloved tropical hard wood we find in the pillars of derelict houses and as root wood on plantations.

The teak comes in various stages of erosion; some much weathered, others not so. Some characterised by a flame grain, others by more organic and erratic water markings.