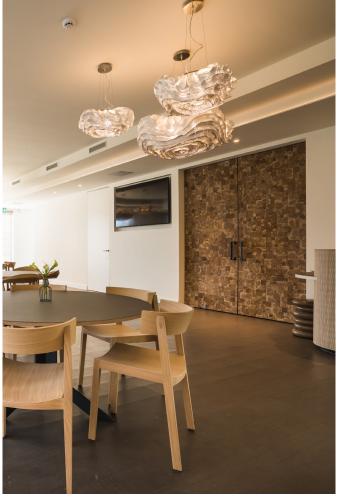

# THIS IS EAST EELEMED TEAK

Blessed with beautiful watermarks, Coast is truly a sight for sore eyes. Mother nature has left her marks making each square unique.

You'll never tire of looking at Coast.

| COLLECTION               | CODE               | COUNTRY        | WOOD               |
|--------------------------|--------------------|----------------|--------------------|
| The Teak Wood Collection | 17-01-IDN-TEA      | Indonesia      | Salvaged Teak Root |
|                          |                    |                | I                  |
| TILE DIMENSIONS          | TILE SURFACE       | TILE THICKNESS | TILE WEIGHT        |
| 325*300 mm               | 0,098 sqm          | 24 mm          | 1,8 kg             |
|                          |                    |                | '                  |
| SUBSTRATE                | FINISH             | PACKUNIT       | BOX SURFACE        |
| 14mm MDF                 | No Coating, Sanded | 10 pcs         | 0,98 sqm           |