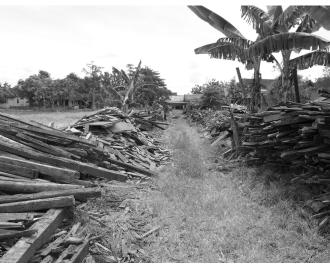

#### THE RECLAIMED TEAK COLLECTION

We source our reclaimed teak in Indonesia.

A much-beloved tropical hard wood we find in the pillars of derelict houses and as root wood on plantations.

The teak comes in various stages of erosion; some much weathered, others not so. Some characterised by a flame grain, others by more organic and erratic water markings.