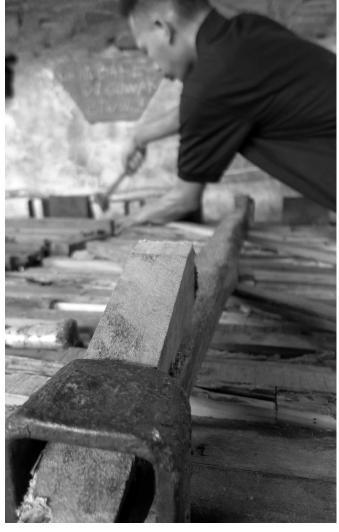

#### THE RECLAIMED TEAK COLLECTION

We source our reclaimed teak in Indonesia.

A much-beloved tropical hard wood we find in the pillars of derelict houses and as root wood on plantations.

The teak comes in various stages of erosion; some much weathered, others not so. Some characterised by a flame grain, others by more organic and erratic water markings.