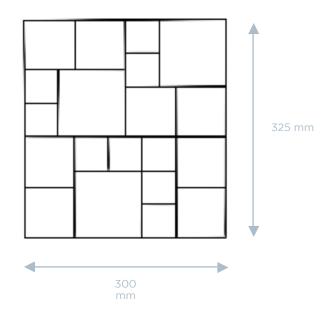

# THIS IS EAST EELEMED TEAK

Blessed with beautiful watermarks, Coast is truly a sight for sore eyes. Mother nature has left her marks making each square unique.

You'll never tire of looking at Coast.

| COLLECTION               | CODE               | COUNTRY        | WOOD               |
|--------------------------|--------------------|----------------|--------------------|
| The Teak Wood Collection | 17-01-IDN-TEA      | Indonesia      | Salvaged Teak Root |
|                          |                    |                | I                  |
| TILE DIMENSIONS          | TILE SURFACE       | TILE THICKNESS | TILE WEIGHT        |
| 325*300 mm               | 0,098 sqm          | 24 mm          | 1,8 kg             |
|                          |                    |                | '                  |
| SUBSTRATE                | FINISH             | PACKUNIT       | BOX SURFACE        |
| 14mm MDF                 | No Coating, Sanded | 10 pcs         | 0,98 sqm           |