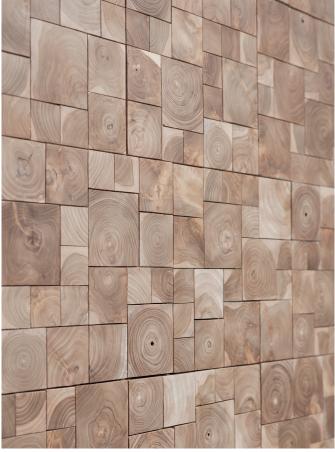

# THIS IS EAST EELEMED TEAK

Blessed with beautiful watermarks, Coast is truly a sight for sore eyes. Mother nature has left her marks making each square unique.

You'll never tire of looking at Coast.

| COLLECTION               | CODE               | COUNTRY        | WOOD               |
|--------------------------|--------------------|----------------|--------------------|
| The Teak Wood Collection | 17-01-IDN-TEA      | Indonesia      | Salvaged Teak Root |
|                          |                    |                | I                  |
| TILE DIMENSIONS          | TILE SURFACE       | TILE THICKNESS | TILE WEIGHT        |
| 325*300 mm               | 0,098 sqm          | 24 mm          | 1,8 kg             |
|                          |                    |                | '                  |
| SUBSTRATE                | FINISH             | PACKUNIT       | BOX SURFACE        |
| 14mm MDF                 | No Coating, Sanded | 10 pcs         | 0,98 sqm           |

# RECLAIMED FASSIA INDONESIA

#### THE RECLAIMED TEAK COLLECTION

We source our reclaimed teak in Indonesia.

A much-beloved tropical hard wood we find in the pillars of derelict houses and as root wood on plantations.

The teak comes in various stages of erosion; some much weathered, others not so. Some characterised by a flame grain, others by more organic and erratic water markings.