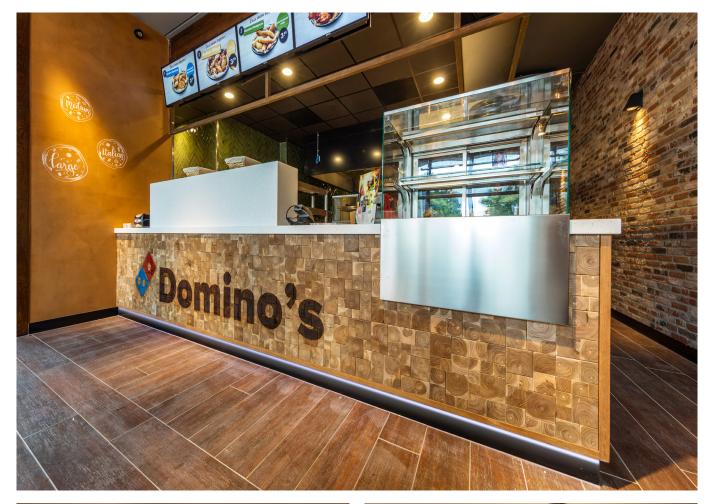

# THIS IS EAST EELEMED TEAK

Blessed with beautiful watermarks, Coast is truly a sight for sore eyes. Mother nature has left her marks making each square unique.

You'll never tire of looking at Coast.

| COLLECTION               | CODE               | COUNTRY        | WOOD               |
|--------------------------|--------------------|----------------|--------------------|
| The Teak Wood Collection | 17-01-IDN-TEA      | Indonesia      | Salvaged Teak Root |
|                          |                    |                | I                  |
| TILE DIMENSIONS          | TILE SURFACE       | TILE THICKNESS | TILE WEIGHT        |
| 325*300 mm               | 0,098 sqm          | 24 mm          | 1,8 kg             |
|                          |                    |                | '                  |
| SUBSTRATE                | FINISH             | PACKUNIT       | BOX SURFACE        |
| 14mm MDF                 | No Coating, Sanded | 10 pcs         | 0,98 sqm           |

# RECLAIMED FASSIA INDONESIA

#### THE RECLAIMED TEAK COLLECTION

We source our reclaimed teak in Indonesia.

A much-beloved tropical hard wood we find in the pillars of derelict houses and as root wood on plantations.

The teak comes in various stages of erosion; some much weathered, others not so. Some characterised by a flame grain, others by more organic and erratic water markings.