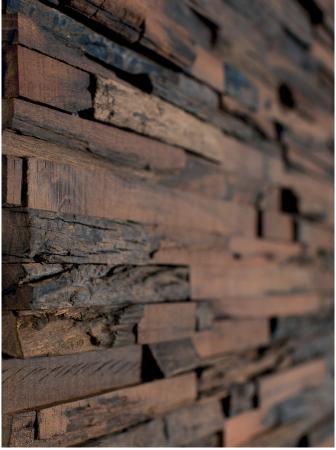

# JAGERALVAGED ESALVAGED

These are vintage rail sleepers from India hewn by innumerable thundering locomotives. Jagger is a panel of intense warmth, richness and substance.

The percussive heritage of the panel continues to beat out its vibrant, timeless rhythm.

#### THE MIXED SALVAGED COLLECTION

We happily buy wood that cabinetmakers and sawmill-owners have rejected because of small scars and/or cracks. To them these imperfections make a piece of wood unsuitable. Whereas we love the idiosyncrasies and use them to the betterment of our collections.

Disused telegraph poles, girders, railroad sleepers, derelict houses, ... anything goes. For this mixed bag we source in India and Indonesia.

Explore our premium process: watch our Mixed Salvaged movie here.