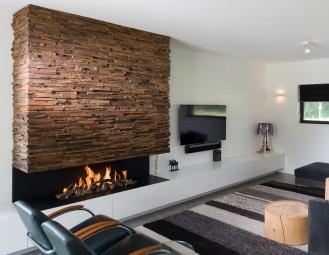

# JAGERALVAGED ESALVAGED

These are vintage rail sleepers from India hewn by innumerable thundering locomotives. Jagger is a panel of intense warmth, richness and substance.

The percussive heritage of the panel continues to beat out its vibrant, timeless rhythm.

#### THE MIXED SALVAGED COLLECTION

We happily buy wood that cabinetmakers and sawmill-owners have rejected because of small scars and/or cracks. To them these imperfections make a piece of wood unsuitable. Whereas we love the idiosyncrasies and use them to the betterment of our collections.