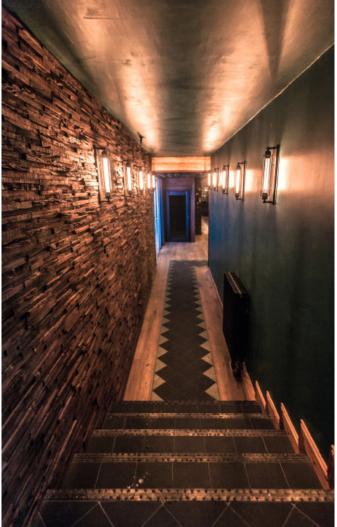

#### THE MIXED SALVAGED COLLECTION

We happily buy wood that cabinetmakers and sawmill-owners have rejected because of small scars and/or cracks. To them these imperfections make a piece of wood unsuitable. Whereas we love the idiosyncrasies and use them to the betterment of our collections.

Disused telegraph poles, girders, railroad sleepers, derelict houses, ... anything goes. For this mixed bag we source in India and Indonesia.

Explore our premium process: watch our Mixed Salvaged movie here.