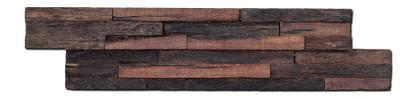

# JAGERALVAGED ESALVAGED

These are vintage rail sleepers from India hewn by innumerable thundering locomotives. Jagger is a panel of intense warmth, richness and substance.

The percussive heritage of the panel continues to beat out its vibrant, timeless rhythm.

| COLLECTION                       | CODE                | COUNTRY        | WOOD                    |
|----------------------------------|---------------------|----------------|-------------------------|
| The Mixed Salvaged<br>Collection | 16-01-IND-SAL       | India          | Reclaimed Oriental Wood |
| TILE DIMENSIONS                  | TILE SURFACE        | TILE THICKNESS | TILE WEIGHT             |
| interlock                        | 0,091 sqm           | 13-38 mm       | 2,0 kg                  |
|                                  |                     |                |                         |
| SUBSTRATE                        | FINISH              | PACKUNIT       | BOX SURFACE             |
| None (lamination)                | No Coating, Erosion | 11 pcs         | 1,00 sqm                |