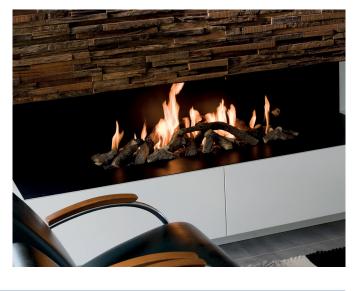

# JAGERALVAGED ESALVAGED

These are vintage rail sleepers from India hewn by innumerable thundering locomotives. Jagger is a panel of intense warmth, richness and substance.

The percussive heritage of the panel continues to beat out its vibrant, timeless rhythm.