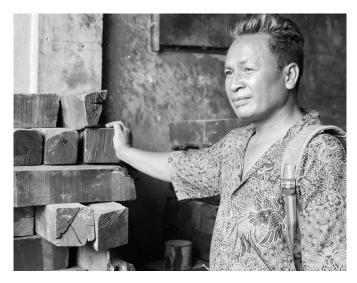

#### THE MIXED SALVAGED COLLECTION

We happily buy wood that cabinetmakers and sawmill-owners have rejected because of small scars and/or cracks. To them these imperfections make a piece of wood unsuitable. Whereas we love the idiosyncrasies and use them to the betterment of our collections.

Disused telegraph poles, girders, railroad sleepers, derelict houses, ... anything goes. For this mixed bag we source in India and Indonesia.

Explore our premium process: watch our Mixed Salvaged movie here.