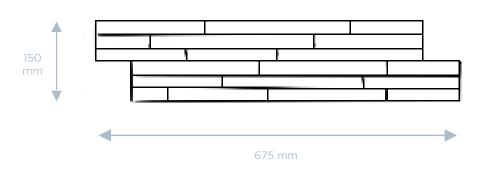

| COLLECTION                       | CODE                | COUNTRY        | WOOD                    |
|----------------------------------|---------------------|----------------|-------------------------|
| The Mixed Salvaged<br>Collection | 16-01-IND-SAL       | India          | Reclaimed Oriental Wood |
| TILE DIMENSIONS                  | TILE SURFACE        | TILE THICKNESS | TILE WEIGHT             |
| interlock                        | 0,091 sqm           | 13-38 mm       | 2,0 kg                  |
|                                  |                     |                |                         |
| SUBSTRATE                        | FINISH              | PACKUNIT       | BOX SURFACE             |
| None (lamination)                | No Coating, Erosion | 11 pcs         | 1,00 sqm                |