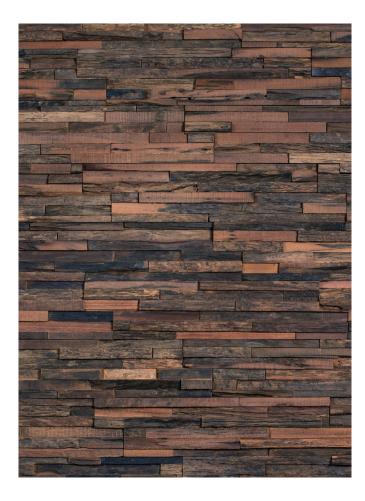

# JAGERALVAGED ESALVAGED

These are vintage rail sleepers from India hewn by innumerable thundering locomotives. Jagger is a panel of intense warmth, richness and substance.

The percussive heritage of the panel continues to beat out its vibrant, timeless rhythm.

#### THE MIXED SALVAGED COLLECTION

We happily buy wood that cabinetmakers and sawmill-owners have rejected because of small scars and/or cracks. To them these imperfections make a piece of wood unsuitable. Whereas we love the idiosyncrasies and use them to the betterment of our collections.

Disused telegraph poles, girders, railroad sleepers, derelict houses, ... anything goes. For this mixed bag we source in India and Indonesia.

Explore our premium process: watch our Mixed Salvaged movie here.