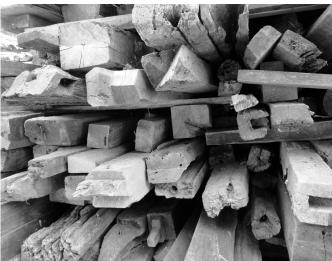

# JAGERALVAGED ESALVAGED

These are vintage rail sleepers from India hewn by innumerable thundering locomotives. Jagger is a panel of intense warmth, richness and substance.

The percussive heritage of the panel continues to beat out its vibrant, timeless rhythm.

#### THE MIXED SALVAGED COLLECTION

We happily buy wood that cabinetmakers and sawmill-owners have rejected because of small scars and/or cracks. To them these imperfections make a piece of wood unsuitable. Whereas we love the idiosyncrasies and use them to the betterment of our collections.

Disused telegraph poles, girders, railroad sleepers, derelict houses, ... anything goes. For this mixed bag we source in India and Indonesia.

Explore our premium process: watch our Mixed Salvaged movie here.