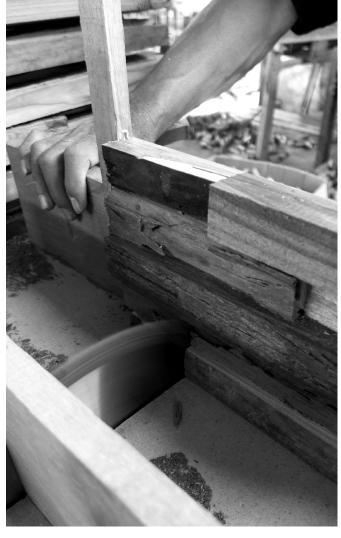

#### THE MIXED SALVAGED COLLECTION

We happily buy wood that cabinetmakers and sawmill-owners have rejected because of small scars and/or cracks. To them these imperfections make a piece of wood unsuitable. Whereas we love the idiosyncrasies and use them to the betterment of our collections.

Disused telegraph poles, girders, railroad sleepers, derelict houses, ... anything goes. For this mixed bag we source in India and Indonesia.

Explore our premium process: watch our Mixed Salvaged movie here.