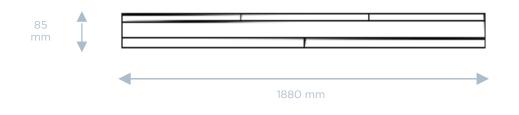

Gallon, The Story

WONDERWALLSTUDIOS

The Mixed Salvaged Collection

| COLLECTION                       | CODE                | COUNTRY        | WOOD                    |
|----------------------------------|---------------------|----------------|-------------------------|
| The Mixed Salvaged<br>Collection | 09-01-IDN-SAL       | Indonesia      | Reclaimed Oriental Wood |
| TILE DIMENSIONS                  | TILE SURFACE        | TILE THICKNESS | TILE WEIGHT             |
|                                  | 0,100 sqm           | 15-54 mm       | 2,0 kg                  |
|                                  | 1                   | I              | I                       |
| SUBSTRATE                        | FINISH              | PACKUNIT       | BOX SURFACE             |
| None (lamination)                | No Coating, Erosion | 10 pcs         | 1,00 sqm                |