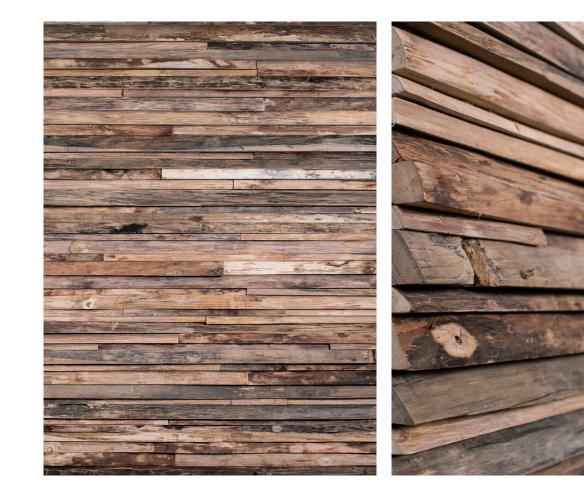

#### THE MIXED SALVAGED COLLECTION

We happily buy wood that cabinetmakers and sawmill-owners have rejected because of small scars and/or cracks. To them these imperfections make a piece of wood unsuitable. Whereas we love the idiosyncrasies and use them to the betterment of our collections.

Disused telegraph poles, girders, railroad sleepers, derelict houses, ... anything goes. For this mixed bag we source in India and Indonesia.

Explore our premium process: watch our Mixed Salvaged movie here.