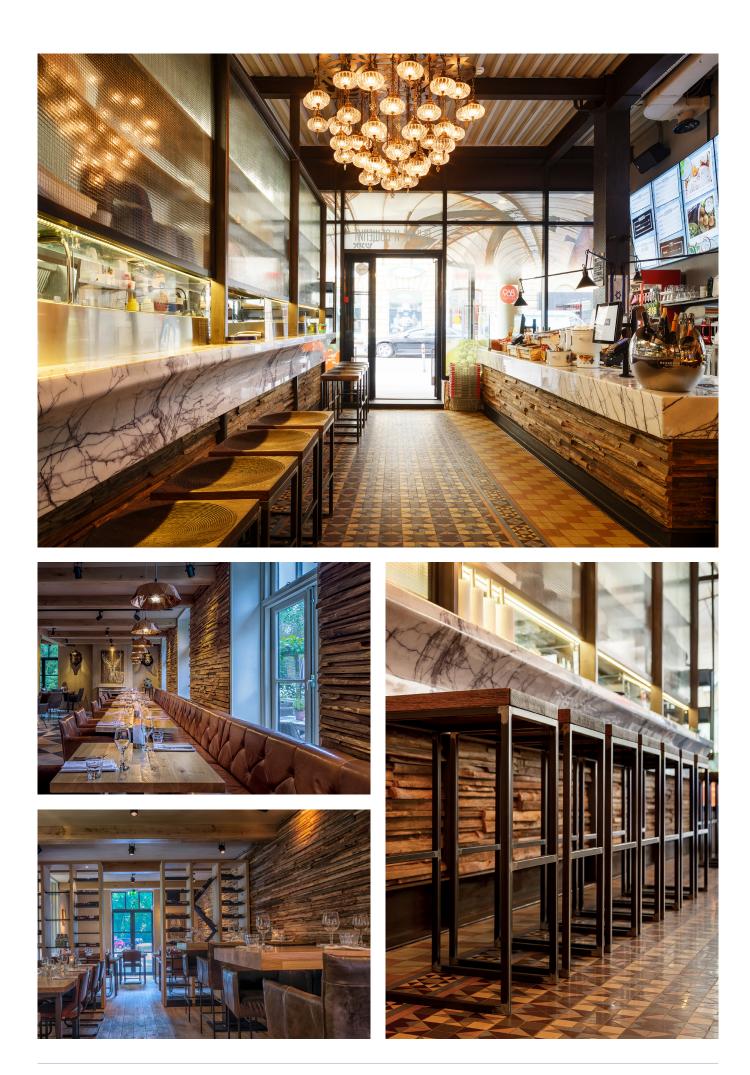

Disused telegraph poles, girders, railroad sleepers, derelict houses, ... anything goes. For this mixed bag we source in India and Indonesia.

Explore our premium process: watch our Mixed Salvaged movie here.