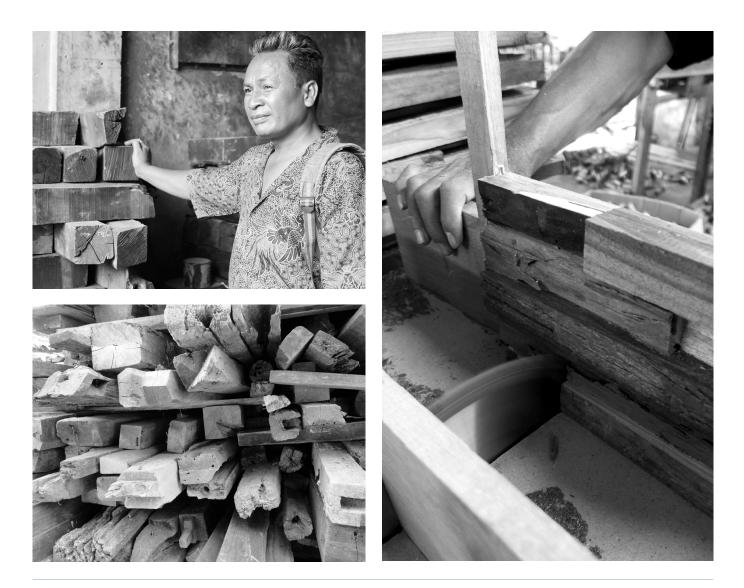

#### THE MIXED SALVAGED COLLECTION

We happily buy wood that cabinetmakers and sawmill-owners have rejected because of small scars and/or cracks. To them these imperfections make a piece of wood unsuitable. Whereas we love the idiosyncrasies and use them to the betterment of our collections.

Disused telegraph poles, girders, railroad sleepers, derelict houses, ... anything goes. For this mixed bag we source in India and Indonesia.

Explore our premium process: watch our Mixed Salvaged movie here.