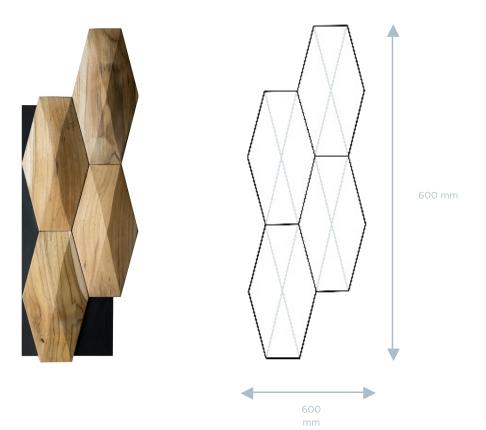

# 

An elongated hexagon, Cameo is a real eye-catcher. The teak root wood is known for its water markings and ring-like grains. In this case thoughts of reptilian scales are not far off.

The organic markings create an exciting dynamic.

| TILE DIMENSIONS | TILE SURFACE | TILE THICKNESS | TILE WEIGHT |
|-----------------|--------------|----------------|-------------|
| multiple angles | 0,060 sqm    | 22-40 mm       | 1,1 kg      |

|   | SUBSTRATE | FINISH             | PACKUNIT | BOX SURFACE |
|---|-----------|--------------------|----------|-------------|
| - | 14mm MDF  | No Coating, Sanded | 16 pcs   | 0,96 sqm    |