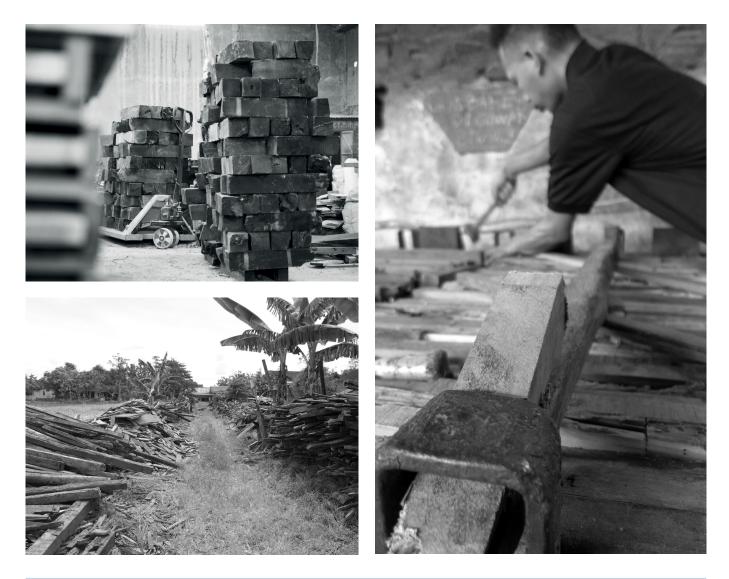

# RECLAIMED FROMESIA

#### THE RECLAIMED TEAK COLLECTION

We source our reclaimed teak in Indonesia. A much-beloved tropical hard wood we find in the pillars of derelict houses and as root wood on plantations.

The teak comes in various stages of erosion; some much weathered, others not so. Some characterised by a flame grain, others by more organic and erratic water markings.