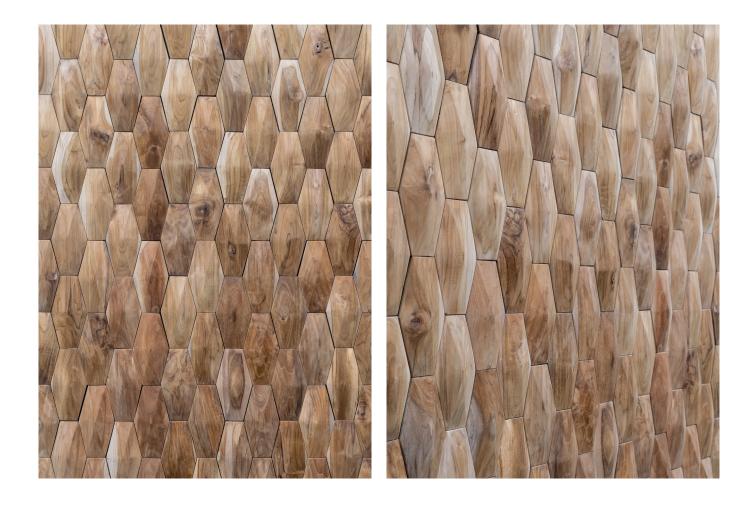

# 

An elongated hexagon, Cameo is a real eye-catcher. The teak root wood is known for its water markings and ring-like grains. In this case thoughts of reptilian scales are not far off.

The organic markings create an exciting dynamic.

| COLLECTION               | CODE          | COUNTRY   | WOOD               |
|--------------------------|---------------|-----------|--------------------|
| The Teak Wood Collection | 35-01-IDN-TEA | Indonesia | Salvaged Teak Root |

| TILE DIMENSIONS | TILE SURFACE | TILE THICKNESS | TILE WEIGHT |
|-----------------|--------------|----------------|-------------|
| multiple angles | 0,060 sqm    | 22-40 mm       | 1,1 kg      |

|   | SUBSTRATE | FINISH             | PACKUNIT | BOX SURFACE |
|---|-----------|--------------------|----------|-------------|
| - | 14mm MDF  | No Coating, Sanded | 16 pcs   | 0,96 sqm    |