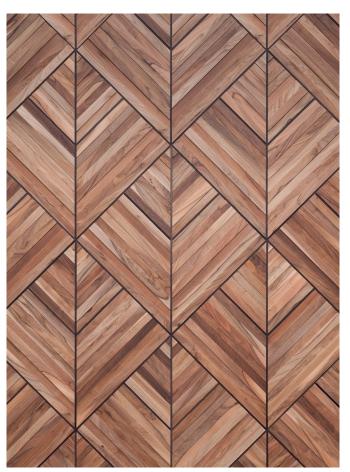

# THIS IS WALKETION

Leaf is hand-made from Ukrainian walnut. The placement of a thin bog oak lining as a border is a true sign of the highest craftsmanship. It'll keep a low profile in any space; yet offer just the right amount of luxury and style. The classic argyle pattern gives it some rhythm.