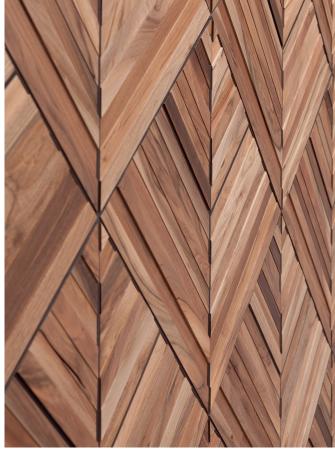

# THIS IS WALKETION

Leaf is hand-made from Ukrainian walnut. The placement of a thin bog oak lining as a border is a true sign of the highest craftsmanship. It'll keep a low profile in any space; yet offer just the right amount of luxury and style. The classic argyle pattern gives it some rhythm.