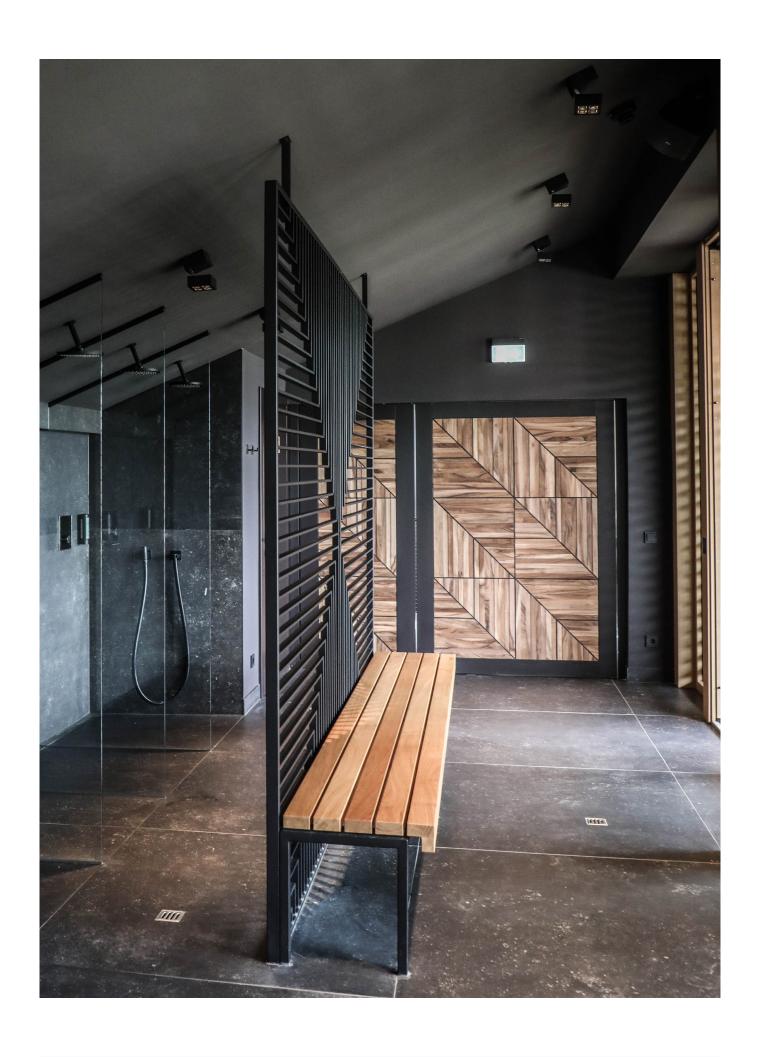

# THIS IS WALKETION

Leaf is hand-made from Ukrainian walnut. The placement of a thin bog oak lining as a border is a true sign of the highest craftsmanship. It'll keep a low profile in any space; yet offer just the right amount of luxury and style. The classic argyle pattern gives it some rhythm.