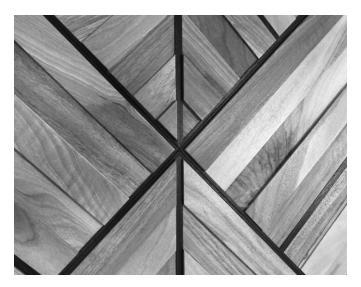

# THIS IS WALKETION

Leaf is hand-made from Ukrainian walnut. The placement of a thin bog oak lining as a border is a true sign of the highest craftsmanship. It'll keep a low profile in any space; yet offer just the right amount of luxury and style. The classic argyle pattern gives it some rhythm.

#### THE WALNUT COLLECTION

Our walnut collection boasts two walnut varieties, to wit: American walnut from Slovakia and Ukrainian walnut from where it derives its name. Sapwood, overstock and pruned branches. It's all there.

The American walnut with its red and purple hues. Where tones vary between lighter sapwood and darker heartwood. And Ukrainian walnut with its brown tones and dramatic black streaks in the grain.