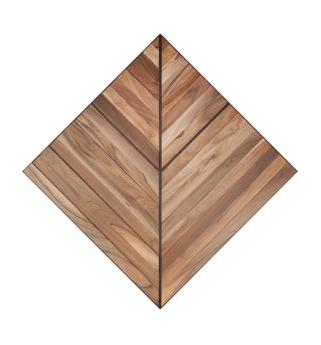

# THIS IS WALKETION

Leaf is hand-made from Ukrainian walnut. The placement of a thin bog oak lining as a border is a true sign of the highest craftsmanship. It'll keep a low profile in any space; yet offer just the right amount of luxury and style. The classic argyle pattern gives it some rhythm.