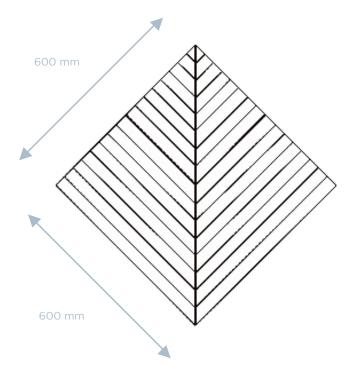

| COLLECTION            | CODE                | COUNTRY        | WOOD             |
|-----------------------|---------------------|----------------|------------------|
| The Walnut Collection | 22-01-UKR-WAL       | Ukraine        | Ukrainian Walnut |
|                       | ı                   |                | I                |
| TILE DIMENSIONS       | TILE SURFACE        | TILE THICKNESS | TILE WEIGHT      |
| 600*600 mm            | 0,360 sqm           | 13-17 mm       | 3,5 kg           |
|                       |                     |                |                  |
| SUBSTRATE             | FINISH              | PACKUNIT       | BOX SURFACE      |
| 9 mm plywood          | Transparent Coating | 2 pcs          | 0,72 sqm         |