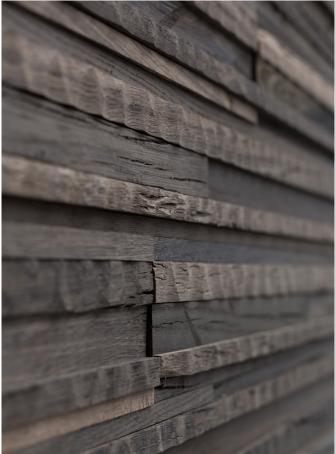

# THISIS SAGE BAGE BALEATION

Richly textured and beautifully coloured with darks shades of brown and intense black. Each piece is whittled and chiselled by our craftsmen.

Variations are a mark of the hand. Long and slender panels highlight its elegance.

#### THE BOG OAK COLLECTION

Our bog oak is central European oak that has been buried in peat bog for hundreds and in some cases thousands of years. The bog saturates and soaks the wood, the acids and minerals enrich and give colour. Dramatic black, grey and brown tones.