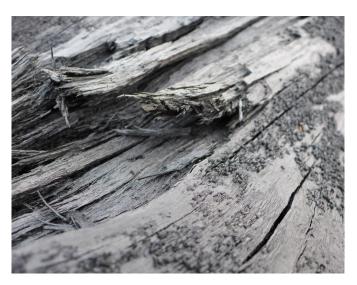

# THISIS SAGE BAGE BALEATION

Richly textured and beautifully coloured with darks shades of brown and intense black. Each piece is whittled and chiselled by our craftsmen.

Variations are a mark of the hand. Long and slender panels highlight its elegance.

#### THE BOG OAK COLLECTION

Our bog oak is central European oak that has been buried in peat bog for hundreds and in some cases thousands of years. The bog saturates and soaks the wood, the acids and minerals enrich and give colour. Dramatic black, grey and brown tones.