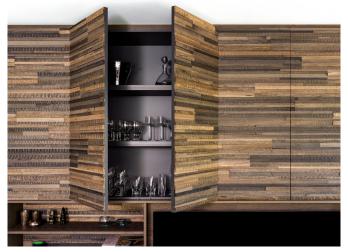

# THISIS SAGE BAGE BALEATION

Richly textured and beautifully coloured with darks shades of brown and intense black. Each piece is whittled and chiselled by our craftsmen.

Variations are a mark of the hand. Long and slender panels highlight its elegance.

#### THE BOG OAK COLLECTION

Our bog oak is central European oak that has been buried in peat bog for hundreds and in some cases thousands of years. The bog saturates and soaks the wood, the acids and minerals enrich and give colour. Dramatic black, grey and brown tones.