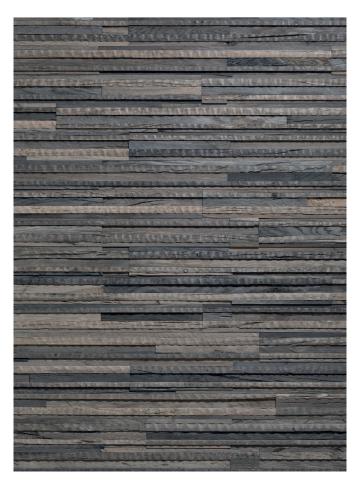

# THISIS SAGE BAGE BALEATION

Richly textured and beautifully coloured with darks shades of brown and intense black. Each piece is whittled and chiselled by our craftsmen.

Variations are a mark of the hand. Long and slender panels highlight its elegance.

#### THE BOG OAK COLLECTION

Our bog oak is central European oak that has been buried in peat bog for hundreds and in some cases thousands of years. The bog saturates and soaks the wood, the acids and minerals enrich and give colour. Dramatic black, grey and brown tones.