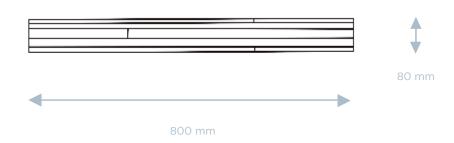

| COLLECTION             | CODE                          | COUNTRY        | WOOD        |
|------------------------|-------------------------------|----------------|-------------|
| The Bog Oak Collection | 15-03-UKR-BOG                 | Ukraine        | Bog Oak     |
|                        |                               |                |             |
| TILE DIMENSIONS        | TILE SURFACE                  | TILE THICKNESS | TILE WEIGHT |
| multiple angles        | 0,096 sqm                     | 18-26 mm       | 0,9 kg      |
|                        |                               |                |             |
| SUBSTRATE              | FINISH                        | PACKUNIT       | BOX SURFACE |
| 12 mm plywood          | No Coating, Erosion, Whittled | 12 pcs         | 0,77 sqm    |