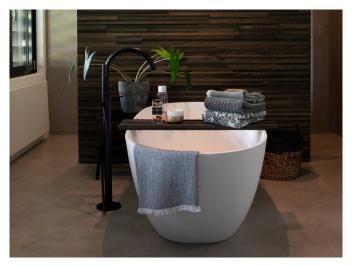

# THISIS SAGE BAGE BALEATION

Richly textured and beautifully coloured with darks shades of brown and intense black. Each piece is whittled and chiselled by our craftsmen.

Variations are a mark of the hand. Long and slender panels highlight its elegance.

#### THE BOG OAK COLLECTION

Our bog oak is central European oak that has been buried in peat bog for hundreds and in some cases thousands of years. The bog saturates and soaks the wood, the acids and minerals enrich and give colour. Dramatic black, grey and brown tones.