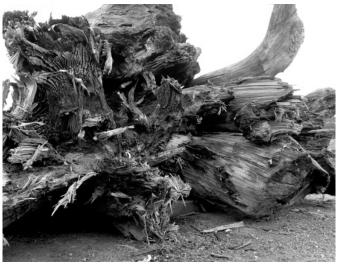

#### THE BOG OAK COLLECTION

Our bog oak is central European oak that has been buried in peat bog for hundreds and in some cases thousands of years. The bog saturates and soaks the wood, the acids and minerals enrich and give colour. Dramatic black, grey and brown tones.

A very exclusive wood type that receives premium treatment and craftmanship.

Explore our premium process: watch our Bog Oak movie here.