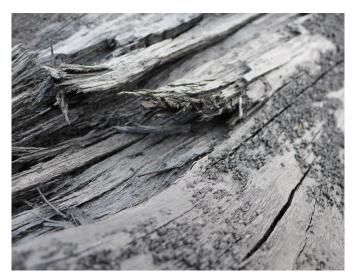

#### THE BOG OAK COLLECTION

Our bog oak is central European oak that has been buried in peat bog for hundreds and in some cases thousands of years. The bog saturates and soaks the wood, the acids and minerals enrich and give colour. Dramatic black, grey and brown tones.

A very exclusive wood type that receives premium treatment and craftmanship.

Explore our premium process: watch our Bog Oak movie <u>here</u>.