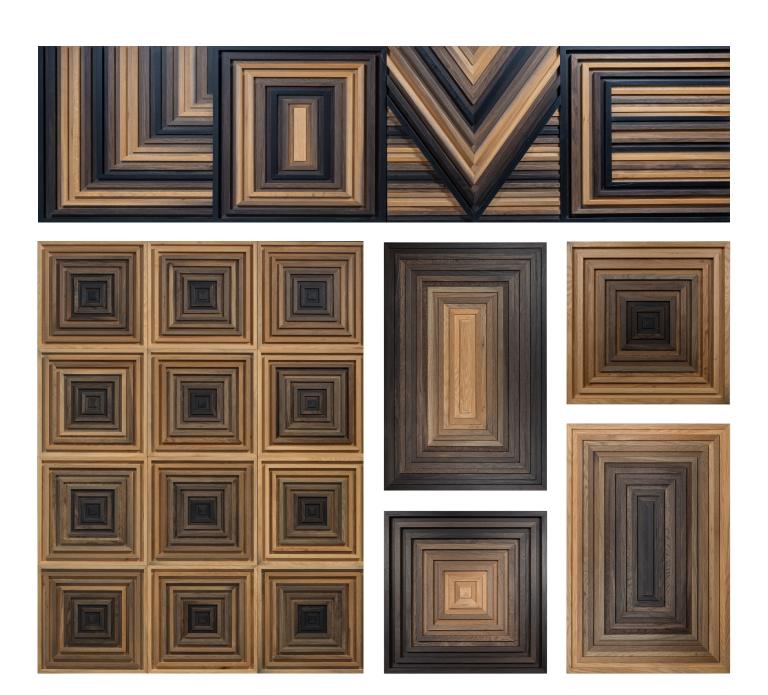

# THISES BERKION

Dark and broody best describes this beauty. The variations in colour and layers add depth and playfulness. A monochromatic palette of deep browns and blacks.

Colour gradients and book matching make

Ledger a true premium collection.

| COLLECTION             | CODE                | COUNTRY        | WOOD            |
|------------------------|---------------------|----------------|-----------------|
| The Bog Oak Collection | 29-00-UKR-BOG       | Ukraine        | Bog Oak         |
|                        | I                   | I              | I               |
| TILE DIMENSIONS        | TILE SURFACE        | TILE THICKNESS | TILE WEIGHT     |
| 600*600   900 mm       | 0.36   0.54 sqm     | 12-29 mm       | 3.8   8 kg      |
|                        |                     |                |                 |
| SUBSTRATE              | FINISH              | PACKUNIT       | BOX SURFACE     |
| 9 mm plywood           | transparent coating | 1 pcs          | 0.36   0.54 sqm |

#### THE BOG OAK COLLECTION

Our bog oak is central European oak that has been buried in peat bog for hundreds and in some cases thousands of years. The bog saturates and soaks the wood, the acids and minerals enrich and give colour. Dramatic black, grey and brown tones.