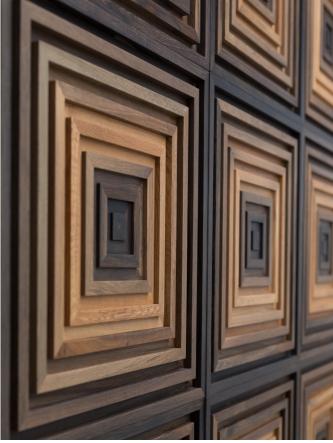

#### THE BOG OAK COLLECTION

Our bog oak is central European oak that has been buried in peat bog for hundreds and in some cases thousands of years. The bog saturates and soaks the wood, the acids and minerals enrich and give colour. Dramatic black, grey and brown tones.

A very exclusive wood type that receives premium treatment and craftmanship.

Explore our premium process: watch our Bog Oak movie <u>here</u>.