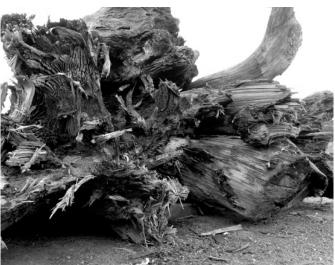

#### THE BOG OAK COLLECTION

Our bog oak is central European oak that has been buried in peat bog for hundreds and in some cases thousands of years. The bog saturates and soaks the wood, the acids and minerals enrich and give colour. Dramatic black, grey and brown tones.

A very exclusive wood type that receives premium treatment and craftmanship.

Explore our premium process: watch our Bog Oak movie <u>here</u>.