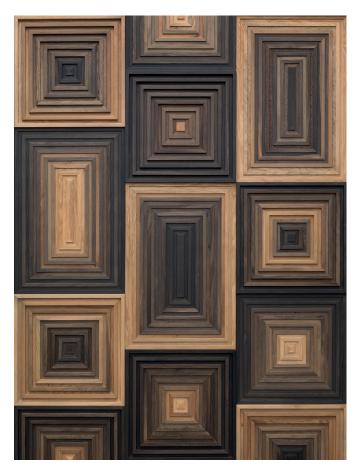

# THISES BERKION

Dark and broody best describes this beauty. The variations in colour and layers add depth and playfulness. A monochromatic palette of deep browns and blacks.

Colour gradients and book matching make

Ledger a true premium collection.

| COLLECTION             | CODE                | COUNTRY        | WOOD            |
|------------------------|---------------------|----------------|-----------------|
| The Bog Oak Collection | 29-00-UKR-BOG       | Ukraine        | Bog Oak         |
|                        | I                   | I              | I               |
| TILE DIMENSIONS        | TILE SURFACE        | TILE THICKNESS | TILE WEIGHT     |
| 600*600   900 mm       | 0.36   0.54 sqm     | 12-29 mm       | 3.8   8 kg      |
|                        |                     |                |                 |
| SUBSTRATE              | FINISH              | PACKUNIT       | BOX SURFACE     |
| 9 mm plywood           | transparent coating | 1 pcs          | 0.36   0.54 sqm |

#### THE BOG OAK COLLECTION

Our bog oak is central European oak that has been buried in peat bog for hundreds and in some cases thousands of years. The bog saturates and soaks the wood, the acids and minerals enrich and give colour. Dramatic black, grey and brown tones.