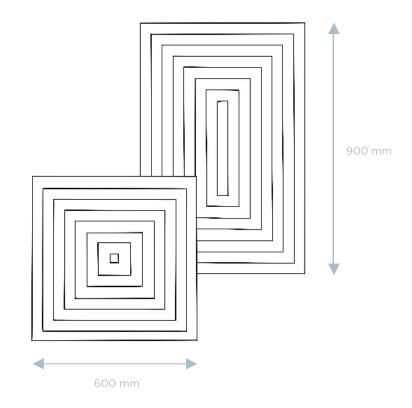

Ledger a true premium collection.

| COLLECTION             | CODE                | COUNTRY        | WOOD            |
|------------------------|---------------------|----------------|-----------------|
| The Bog Oak Collection | 29-00-UKR-BOG       | Ukraine        | Bog Oak         |
|                        | I                   | I              | I               |
| TILE DIMENSIONS        | TILE SURFACE        | TILE THICKNESS | TILE WEIGHT     |
| 600*600   900 mm       | 0.36   0.54 sqm     | 12-29 mm       | 3.8   8 kg      |
|                        |                     |                |                 |
| SUBSTRATE              | FINISH              | PACKUNIT       | BOX SURFACE     |
| 9 mm plywood           | transparent coating | 1 pcs          | 0.36   0.54 sqm |