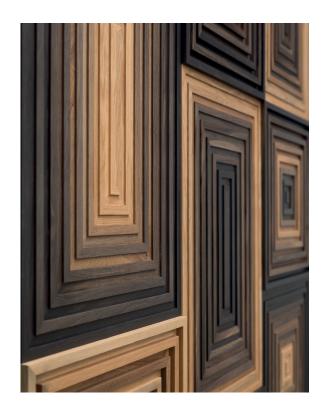

#### THE BOG OAK COLLECTION

Our bog oak is central European oak that has been buried in peat bog for hundreds and in some cases thousands of years. The bog saturates and soaks the wood, the acids and minerals enrich and give colour. Dramatic black, grey and brown tones.

A very exclusive wood type that receives premium treatment and craftmanship.

Explore our premium process: watch our Bog Oak movie <u>here</u>.