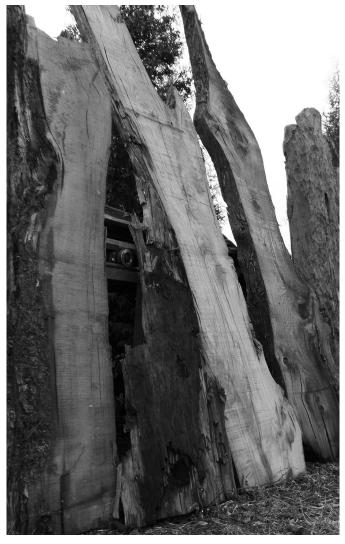

#### THE BOG OAK COLLECTION

Our bog oak is central European oak that has been buried in peat bog for hundreds and in some cases thousands of years. The bog saturates and soaks the wood, the acids and minerals enrich and give colour. Dramatic black, grey and brown tones.

A very exclusive wood type that receives premium treatment and craftmanship.

Explore our premium process: watch our Bog Oak movie <u>here</u>.