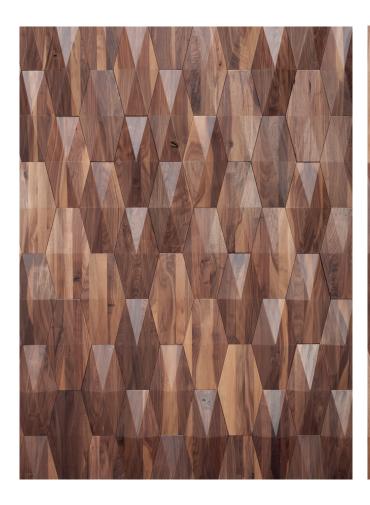

## CREST

THE STORY

Made from American walnut. Crest has clean, elegant lines without becoming too formal. A kite shaped tile with a wink to the seventies.

Lighter sapwood complements darker heartwood. Subtle reliefs offer a great addition to any interior.

## THE WALNUT COLLECTION

A distinctive mix of soft sapwood tones and rejected darker heartwood, that's our American Walnut. It's beautiful purple brown hues offer a luxurious appearance from which you can barely keep your eyes off.

The wood of walnut is flamed straight, but can have an occasional wavy or dancing grain that produces a very characteristic and attractive look.

This makes our American Walnut all the way from our workshop in Vietnam the perfect wood for our Crest panels.