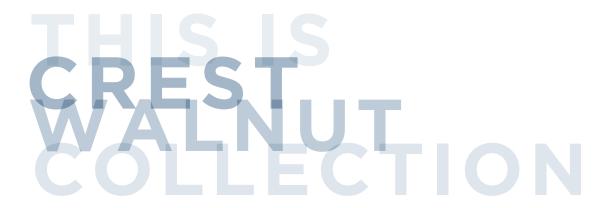

## CREST

THE STORY

Made from American walnut. Crest has clean, elegant lines without becoming too formal. A kite shaped tile with a wink to the seventies.

Lighter sapwood complements darker heartwood. Subtle reliefs offer a great addition to any interior.

## THE WALNUT COLLECTION

A distinctive mix of soft sapwood tones and rejected darker heartwood, that's our American Walnut. It's beautiful purple brown hues offer a luxurious appearance from which you can barely keep your eyes off.

The wood of walnut is flamed straight, but can have an occasional wavy or dancing grain that produces a very characteristic and attractive look.

This makes our American Walnut all the way from our workshop in Vietnam the perfect wood for our Crest panels.