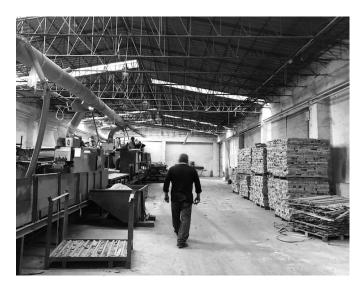

The wood of walnut is flamed straight, but can have an occasional wavy or dancing grain that produces a very characteristic and attractive look.

This makes our American Walnut all the way from our workshop in Vietnam the perfect wood for our Crest panels.