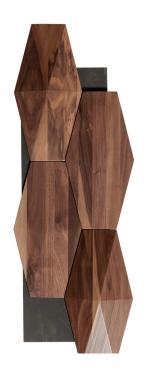

## CREST

THE STORY

Made from American walnut. Crest has clean, elegant lines without becoming too formal. A kite shaped tile with a wink to the seventies.

Lighter sapwood complements darker heartwood. Subtle reliefs offer a great addition to any interior.

| COLLECTION            | CODE                | COUNTRY        | WOOD            |
|-----------------------|---------------------|----------------|-----------------|
| The Walnut Collection | 25-00-SVK-WAL       | Slovakia       | American Walnut |
|                       |                     |                |                 |
| TILE DIMENSIONS       | TILE SURFACE        | TILE THICKNESS | TILE WEIGHT     |
| multiple angles       | 0,135 sqm           | 12 - 42 mm     | 1,7 kg          |
|                       |                     | '              |                 |
| SUBSTRATE             | FINISH              | PACKUNIT       | BOX SURFACE     |
| 8 mm plywood          | Transparent Coating | 6 pcs          | 0,81 sqm        |