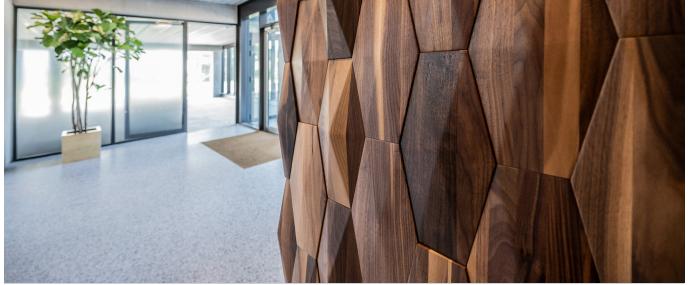

## CREST

THE STORY

Made from American walnut. Crest has clean, elegant lines without becoming too formal. A kite shaped tile with a wink to the seventies.

Lighter sapwood complements darker heartwood. Subtle reliefs offer a great addition to any interior.

## THE WALNUT COLLECTION

A distinctive mix of soft sapwood tones and rejected darker heartwood, that's our American Walnut. It's beautiful purple brown hues offer a luxurious appearance from which you can barely keep your eyes off.

The wood of walnut is flamed straight, but can have an occasional wavy or dancing grain that produces a very characteristic and attractive look.

This makes our American Walnut all the way from our workshop in Vietnam the perfect wood for our Crest panels.