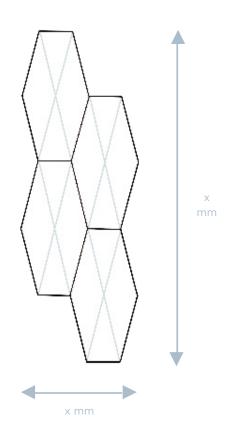

| COLLECTION            | CODE                | COUNTRY        | WOOD            |
|-----------------------|---------------------|----------------|-----------------|
| The Walnut Collection | 25-00-SVK-WAL       | Slovakia       | American Walnut |
|                       |                     |                |                 |
| TILE DIMENSIONS       | TILE SURFACE        | TILE THICKNESS | TILE WEIGHT     |
| multiple angles       | 0,135 sqm           | 12 - 42 mm     | 1,7 kg          |
|                       |                     | '              |                 |
| SUBSTRATE             | FINISH              | PACKUNIT       | BOX SURFACE     |
| 8 mm plywood          | Transparent Coating | 6 pcs          | 0,81 sqm        |