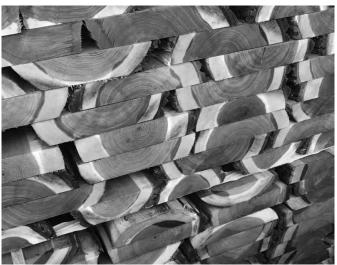

## THE WALNUT COLLECTION

A distinctive mix of soft sapwood tones and rejected darker heartwood, that's our American Walnut. It's beautiful purple brown hues offer a luxurious appearance from which you can barely keep your eyes off.

The wood of walnut is flamed straight, but can have an occasional wavy or dancing grain that produces a very characteristic and attractive look.

This makes our American Walnut all the way from our workshop in Vietnam the perfect wood for our Crest panels.