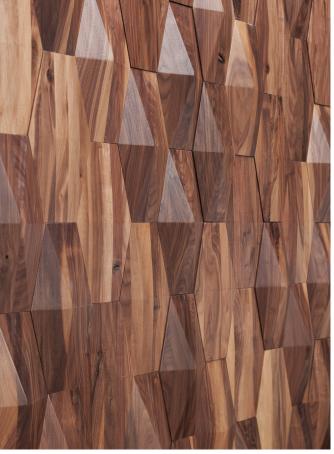

## CREST

THE STORY

Made from American walnut. Crest has clean, elegant lines without becoming too formal. A kite shaped tile with a wink to the seventies.

Lighter sapwood complements darker heartwood. Subtle reliefs offer a great addition to any interior.

## THE WALNUT COLLECTION

A distinctive mix of soft sapwood tones and rejected darker heartwood, that's our American Walnut. It's beautiful purple brown hues offer a luxurious appearance from which you can barely keep your eyes off.

The wood of walnut is flamed straight, but can have an occasional wavy or dancing grain that produces a very characteristic and attractive look.

This makes our American Walnut all the way from our workshop in Vietnam the perfect wood for our Crest panels.