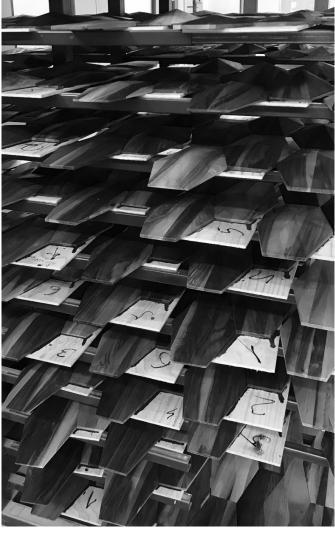

## CREST

THE STORY

Made from American walnut. Crest has clean, elegant lines without becoming too formal. A kite shaped tile with a wink to the seventies.

Lighter sapwood complements darker heartwood. Subtle reliefs offer a great addition to any interior.

| COLLECTION            | CODE                | COUNTRY        | WOOD            |
|-----------------------|---------------------|----------------|-----------------|
| The Walnut Collection | 25-00-SVK-WAL       | Slovakia       | American Walnut |
|                       |                     |                |                 |
| TILE DIMENSIONS       | TILE SURFACE        | TILE THICKNESS | TILE WEIGHT     |
| multiple angles       | 0,135 sqm           | 12 - 42 mm     | 1,7 kg          |
|                       |                     | '              |                 |
| SUBSTRATE             | FINISH              | PACKUNIT       | BOX SURFACE     |
| 8 mm plywood          | Transparent Coating | 6 pcs          | 0,81 sqm        |