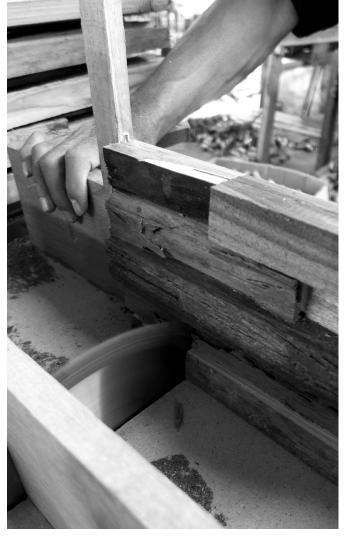

#### THE MIXED SALVAGED COLLECTION

We happily buy wood that cabinetmakers and sawmill-owners have rejected because of small scars and/or cracks. To them these imperfections make a piece of wood unsuitable. Whereas we love the idiosyncrasies and use them to the betterment of our collections.

Disused telegraph poles, girders, railroad sleepers, derelict houses, ... anything goes. For this mixed bag we source in India and Indonesia.

Explore our premium process: watch our Mixed Salvaged movie here.