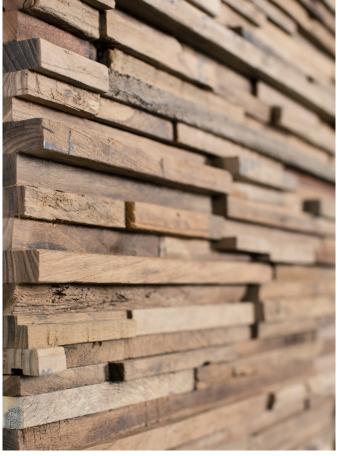

# PARKER MORE SALVAGED

Nice and tactile this one. Parker has a great weathered look. The tiles are slim and long, making for an elegant panel.

Morse code lines accentuate the horizontal design.

| COLLECTION                       | CODE                | COUNTRY        | WOOD                    |
|----------------------------------|---------------------|----------------|-------------------------|
| The Mixed Salvaged<br>Collection | 02-01-IDN-SAL       | Indonesia      | Reclaimed Oriental Wood |
| TILE DIMENSIONS                  | TILE SURFACE        | TILE THICKNESS | TILE WEIGHT             |
| interlock                        | 0,091 sqm           | 15-35 mm       | 1,5 kg                  |
|                                  |                     |                |                         |
| SUBSTRATE                        | FINISH              | PACKUNIT       | BOX SURFACE             |
| None (lamination)                | No Coating, Erosion | 11 pcs         | 1,00 sqm                |

#### THE MIXED SALVAGED COLLECTION

We happily buy wood that cabinetmakers and sawmill-owners have rejected because of small scars and/or cracks. To them these imperfections make a piece of wood unsuitable. Whereas we love the idiosyncrasies and use them to the betterment of our collections.

Disused telegraph poles, girders, railroad sleepers, derelict houses, ... anything goes. For this mixed bag we source in India and Indonesia.

Explore our premium process: watch our Mixed Salvaged movie here.