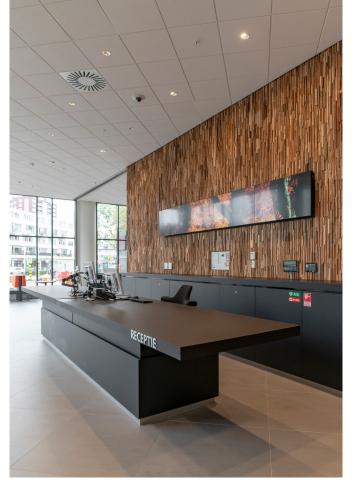

# PARKER MORE SALVAGED

Nice and tactile this one. Parker has a great weathered look. The tiles are slim and long, making for an elegant panel.

Morse code lines accentuate the horizontal design.

| COLLECTION                       | CODE                | COUNTRY        | WOOD                    |
|----------------------------------|---------------------|----------------|-------------------------|
| The Mixed Salvaged<br>Collection | 02-01-IDN-SAL       | Indonesia      | Reclaimed Oriental Wood |
| TILE DIMENSIONS                  | TILE SURFACE        | TILE THICKNESS | TILE WEIGHT             |
| interlock                        | 0,091 sqm           | 15-35 mm       | 1,5 kg                  |
|                                  |                     |                |                         |
| SUBSTRATE                        | FINISH              | PACKUNIT       | BOX SURFACE             |
| None (lamination)                | No Coating, Erosion | 11 pcs         | 1,00 sqm                |

#### THE MIXED SALVAGED COLLECTION

We happily buy wood that cabinetmakers and sawmill-owners have rejected because of small scars and/or cracks. To them these imperfections make a piece of wood unsuitable. Whereas we love the idiosyncrasies and use them to the betterment of our collections.