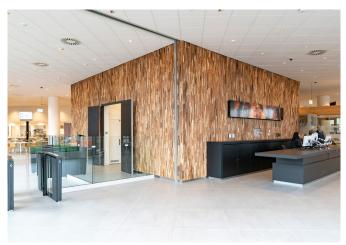

# PARKER MORE SALVAGED

Nice and tactile this one. Parker has a great weathered look. The tiles are slim and long, making for an elegant panel.

Morse code lines accentuate the horizontal design.

| COLLECTION                       | CODE                | COUNTRY        | WOOD                    |
|----------------------------------|---------------------|----------------|-------------------------|
| The Mixed Salvaged<br>Collection | 02-01-IDN-SAL       | Indonesia      | Reclaimed Oriental Wood |
| TILE DIMENSIONS                  | TILE SURFACE        | TILE THICKNESS | TILE WEIGHT             |
| interlock                        | 0,091 sqm           | 15-35 mm       | 1,5 kg                  |
|                                  |                     |                |                         |
| SUBSTRATE                        | FINISH              | PACKUNIT       | BOX SURFACE             |
| None (lamination)                | No Coating, Erosion | 11 pcs         | 1,00 sqm                |

#### THE MIXED SALVAGED COLLECTION

We happily buy wood that cabinetmakers and sawmill-owners have rejected because of small scars and/or cracks. To them these imperfections make a piece of wood unsuitable. Whereas we love the idiosyncrasies and use them to the betterment of our collections.