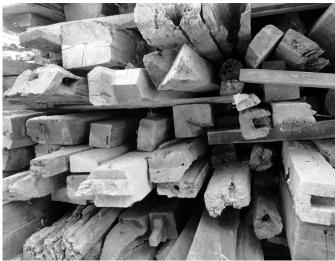

#### THE MIXED SALVAGED COLLECTION

We happily buy wood that cabinetmakers and sawmill-owners have rejected because of small scars and/or cracks. To them these imperfections make a piece of wood unsuitable. Whereas we love the idiosyncrasies and use them to the betterment of our collections.

Disused telegraph poles, girders, railroad sleepers, derelict houses, ... anything goes. For this mixed bag we source in India and Indonesia.

Explore our premium process: watch our Mixed Salvaged movie here.