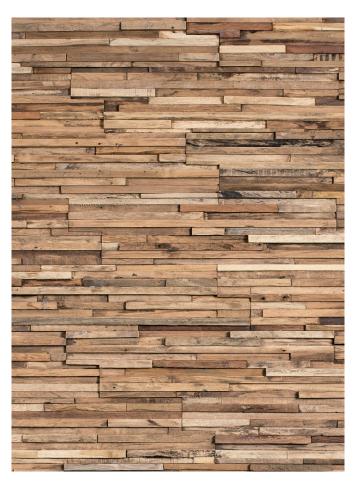

# PARKER MORE SALVAGED

Nice and tactile this one. Parker has a great weathered look. The tiles are slim and long, making for an elegant panel.

Morse code lines accentuate the horizontal design.

| COLLECTION                       | CODE                | COUNTRY        | WOOD                    |
|----------------------------------|---------------------|----------------|-------------------------|
| The Mixed Salvaged<br>Collection | 02-01-IDN-SAL       | Indonesia      | Reclaimed Oriental Wood |
| TILE DIMENSIONS                  | TILE SURFACE        | TILE THICKNESS | TILE WEIGHT             |
| interlock                        | 0,091 sqm           | 15-35 mm       | 1,5 kg                  |
|                                  |                     |                |                         |
| SUBSTRATE                        | FINISH              | PACKUNIT       | BOX SURFACE             |
| None (lamination)                | No Coating, Erosion | 11 pcs         | 1,00 sqm                |

#### THE MIXED SALVAGED COLLECTION

We happily buy wood that cabinetmakers and sawmill-owners have rejected because of small scars and/or cracks. To them these imperfections make a piece of wood unsuitable. Whereas we love the idiosyncrasies and use them to the betterment of our collections.