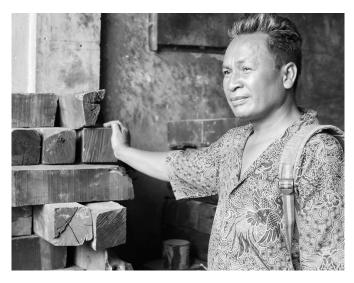

#### THE MIXED SALVAGED COLLECTION

We happily buy wood that cabinetmakers and sawmill-owners have rejected because of small scars and/or cracks. To them these imperfections make a piece of wood unsuitable. Whereas we love the idiosyncrasies and use them to the betterment of our collections.

Disused telegraph poles, girders, railroad sleepers, derelict houses, ... anything goes. For this mixed bag we source in India and Indonesia.

Explore our premium process: watch our Mixed Salvaged movie here.