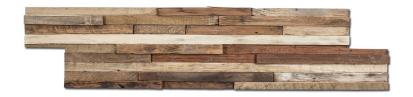

# PARKER MORE SALVAGED

Nice and tactile this one. Parker has a great weathered look. The tiles are slim and long, making for an elegant panel.

Morse code lines accentuate the horizontal design.

| COLLECTION                       | CODE                | COUNTRY        | WOOD                    |
|----------------------------------|---------------------|----------------|-------------------------|
| The Mixed Salvaged<br>Collection | 02-01-IDN-SAL       | Indonesia      | Reclaimed Oriental Wood |
| TILE DIMENSIONS                  | TILE SURFACE        | TILE THICKNESS | TILE WEIGHT             |
| interlock                        | 0,091 sqm           | 15-35 mm       | 1,5 kg                  |
|                                  |                     |                |                         |
| SUBSTRATE                        | FINISH              | PACKUNIT       | BOX SURFACE             |
| None (lamination)                | No Coating, Erosion | 11 pcs         | 1,00 sqm                |

#### THE MIXED SALVAGED COLLECTION

We happily buy wood that cabinetmakers and sawmill-owners have rejected because of small scars and/or cracks. To them these imperfections make a piece of wood unsuitable. Whereas we love the idiosyncrasies and use them to the betterment of our collections.

Disused telegraph poles, girders, railroad sleepers, derelict houses, ... anything goes. For this mixed bag we source in India and Indonesia.

Explore our premium process: watch our Mixed Salvaged movie here.