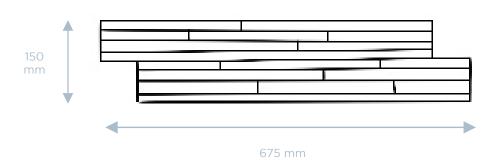

# PARKER MORE SALVAGED

Nice and tactile this one. Parker has a great weathered look. The tiles are slim and long, making for an elegant panel.

Morse code lines accentuate the horizontal design.

| COLLECTION                       | CODE                | COUNTRY        | WOOD                    |
|----------------------------------|---------------------|----------------|-------------------------|
| The Mixed Salvaged<br>Collection | 02-01-IDN-SAL       | Indonesia      | Reclaimed Oriental Wood |
| TILE DIMENSIONS                  | TILE SURFACE        | TILE THICKNESS | TILE WEIGHT             |
| interlock                        | 0,091 sqm           | 15-35 mm       | 1,5 kg                  |
|                                  |                     |                |                         |
| SUBSTRATE                        | FINISH              | PACKUNIT       | BOX SURFACE             |
| None (lamination)                | No Coating, Erosion | 11 pcs         | 1,00 sqm                |