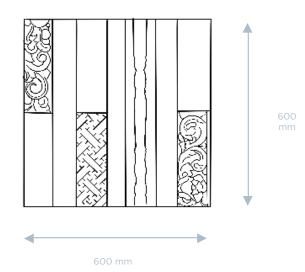

COLLECTIONCODECOUNTRYWOODThe Teak Wood Collection08-00-IDN-TEAIndonesiaReclaimed Teak

| TILE DIMENSIONS | TILE SURFACE | TILE THICKNESS | TILE WEIGHT |
|-----------------|--------------|----------------|-------------|
| 600*600 mm      | 0,36 sqm     | 15-39 mm       | 6,7 kg      |

| SUBSTRATE         | FINISH             | PACKUNIT | BOX SURFACE |
|-------------------|--------------------|----------|-------------|
| None (lamination) | No Coating, Sanded | 2 pcs    | 0,72 sqm    |