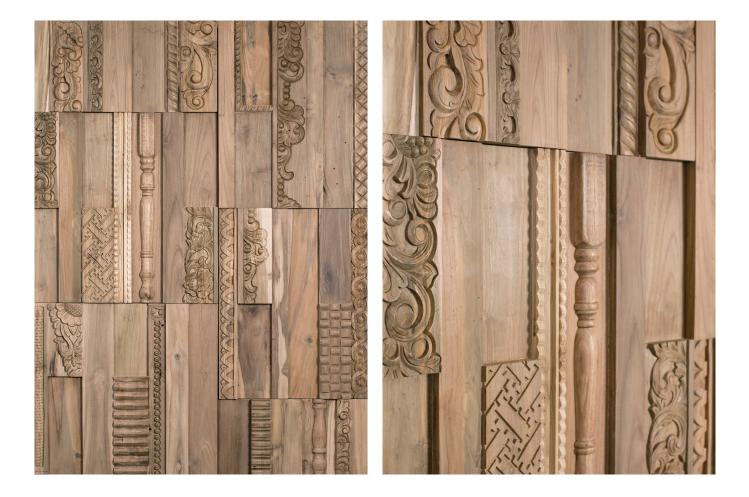

# RESERVED TEAK

#### Patterns and organic design collide in this most avant-garde of panels. Conceived of furniture-grade hardwoods and embellished with traditional and patterned carvings.

This is reclaimed teak of the highest grade available.

#### THE RECLAIMED TEAK COLLECTION

We source our reclaimed teak in Indonesia. A much-beloved tropical hard wood we find in the pillars of derelict houses and as root wood on plantations.

The teak comes in various stages of erosion; some much weathered, others not so. Some characterised by a flame grain, others by more organic and erratic water markings.