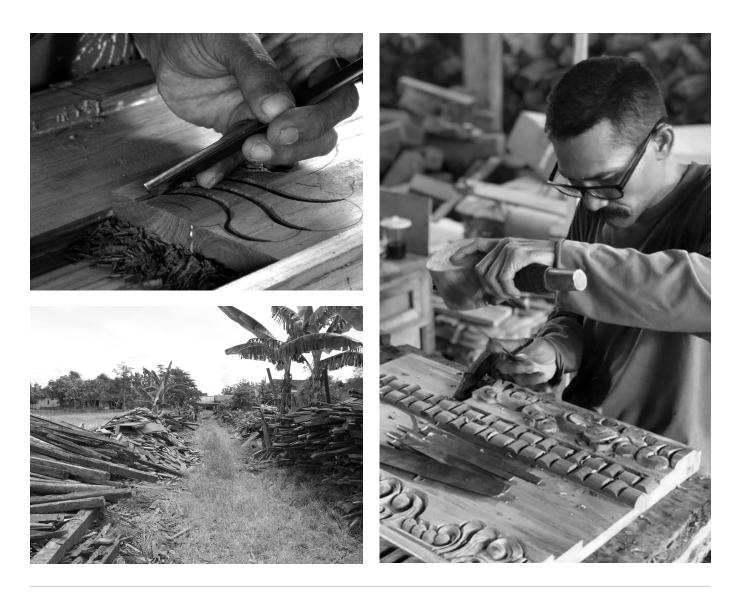

# RECLAIMED FROM INDONESIA

#### THE RECLAIMED TEAK COLLECTION

We source our reclaimed teak in Indonesia. A much-beloved tropical hard wood we find in the pillars of derelict houses and as root wood on plantations.

The teak comes in various stages of erosion; some much weathered, others not so. Some characterised by a flame grain, others by more organic and erratic water markings.